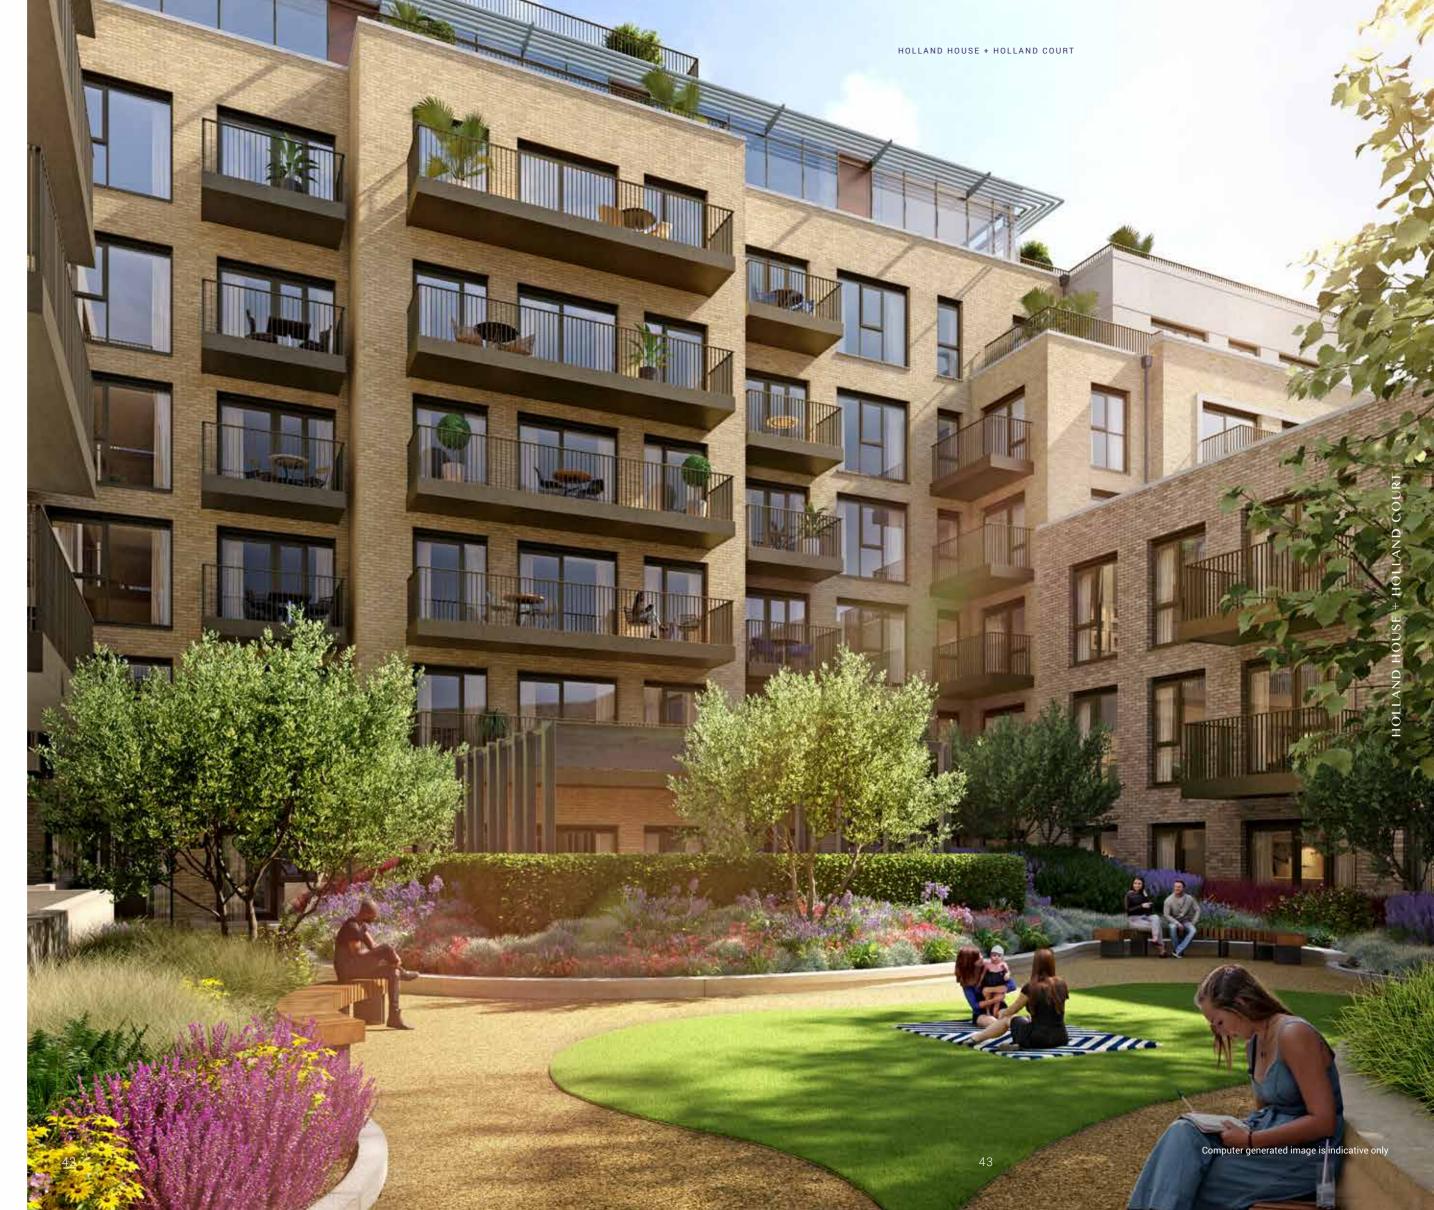

## A central courtyard offers residents a private green outdoor oasis

At the heart of these apartments is a courtyard garden featuring striking stone walls and timber benches, combining natural elements with carefully selected seasonal planting to ensure an inviting outdoor space all year round.

Beautifully lit pathways ensure a safe and relaxing environment both in the day and at night.

## Each apartment has its own outside space to enjoy

Every apartment in Holland House and Holland Court benefits from a terrace or balcony allowing residents to enjoy their own private outside space.