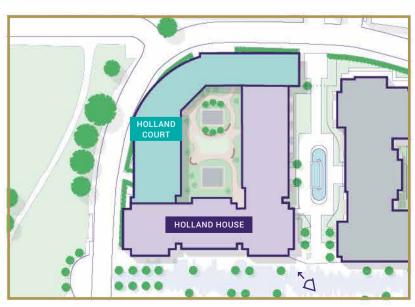

With an adjacent park and private balconies or terraces to each apartment, Holland House and Holland Court perfectly balance city life with serene waterside living.

## A central courtyard offers residents a private green outdoor oasis

At the heart of these apartments is a courtyard garden featuring striking stone walls and timber benches, combining natural elements with carefully selected seasonal planting to ensure an inviting outdoor space all year round.