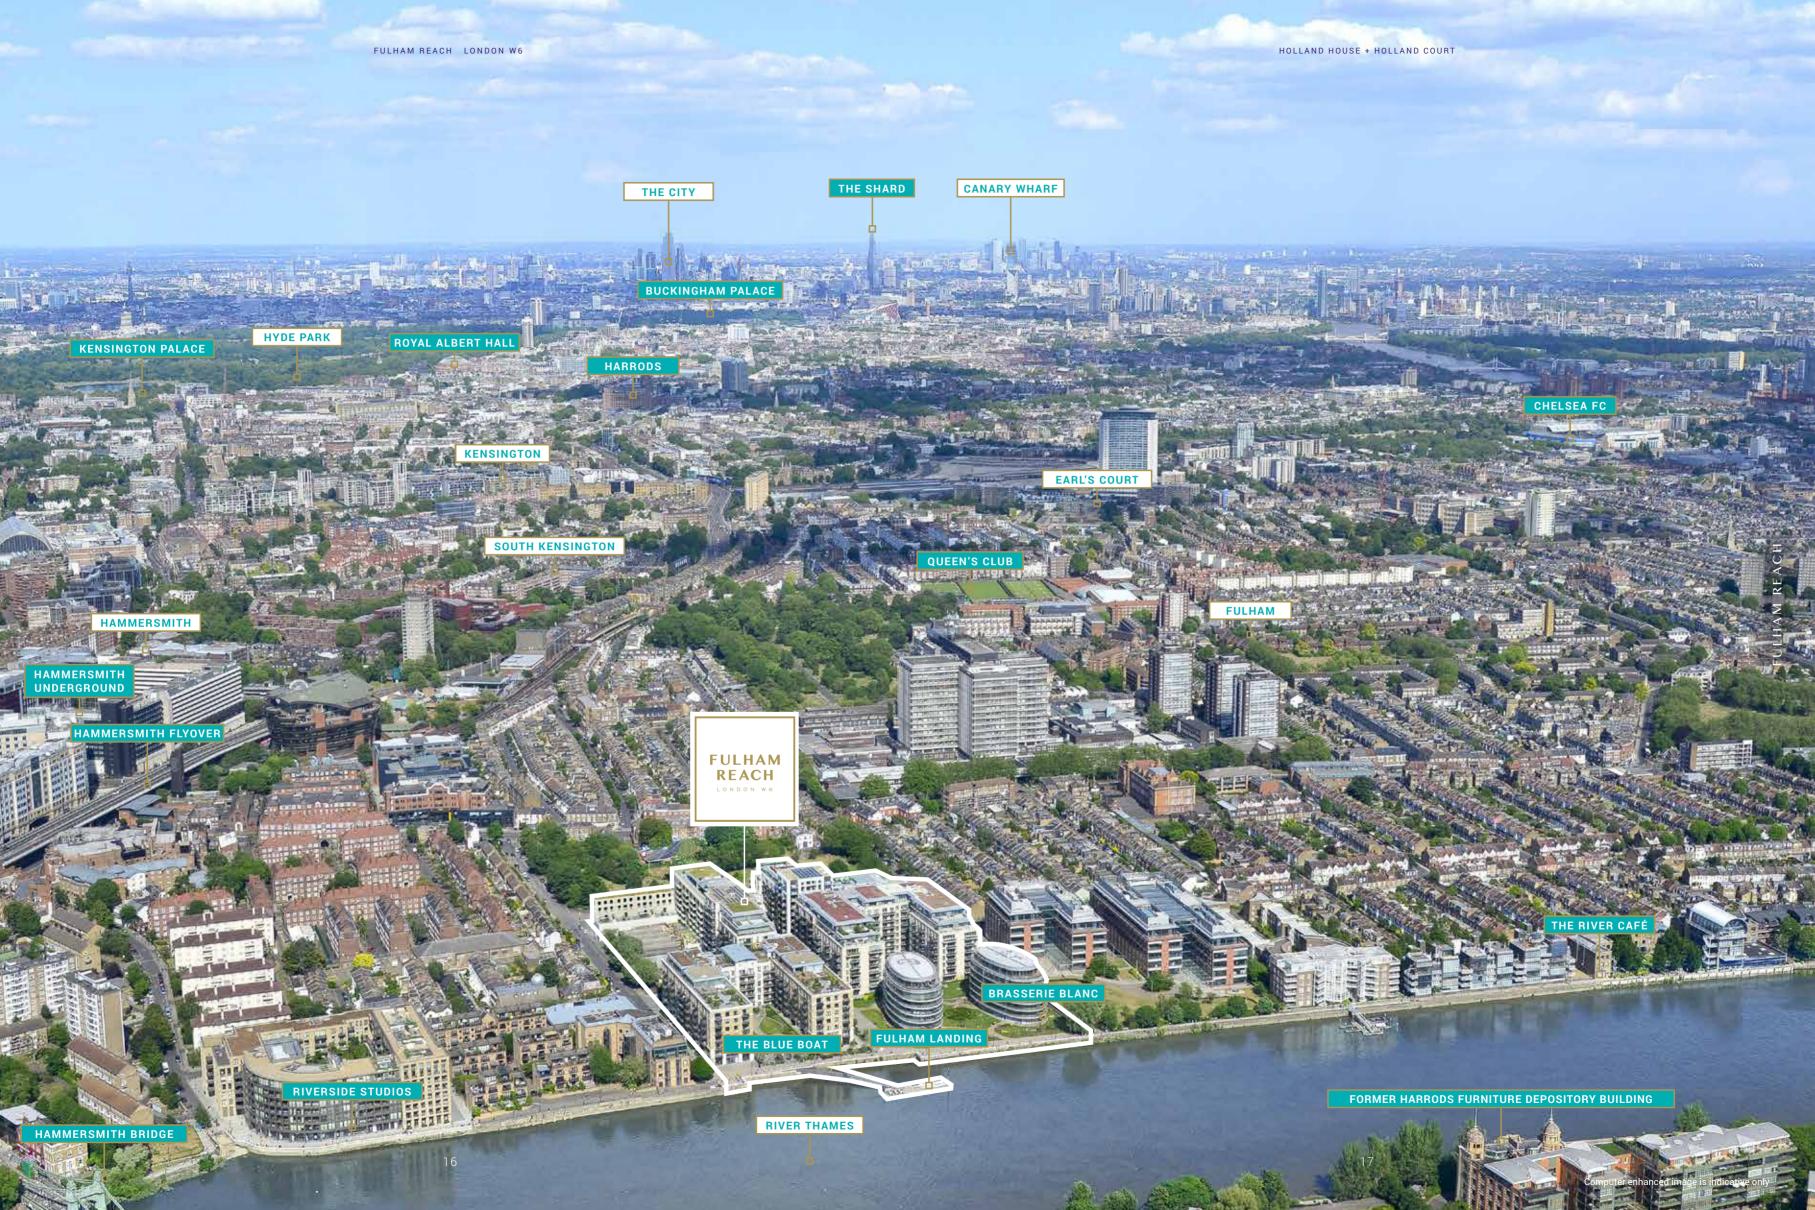

# Central London in minutes

From the privileged position of West London, reaching the city centre couldn't be easier. From high fashion to Royal parklands, Michelin-starred restaurants to worldfamous concert venues, you're only ever minutes away.

\* TRAVEL TIMES ARE FROM HAMMERSMITH UNDERGROUND STATION AND INCLUDE WALKING TIME TO DESTINATION.

 $19_{\text{mins}*}$ 

ROYAL ALBERT HALL One of the United Kingdom's most treasured and distinctive venues

16 mins\*

HYDE PARK
The largest of four
Royal Parks connecting
Kensington Palace to
Buckingham Palace

 $16\,\mathrm{mins}$ 

30

Since the 18th century, Bond Street has been the home of luxury shopping in London

 $14_{\scriptscriptstyle\mathsf{MINS*}}$ 

HARRODS
The world-renowned department store

8 MINS\* WESTFIELD LONDO London's largest

 $20_{\scriptscriptstyle \text{MINS*}}$ 

FORTNUM & MASON
The renowned purveyors of fine foods, hampers, teas and wine

## ALL WITHIN A 5 TO 15 MINUTE WALK

Fulham Reach benefits from a close proximity to a number of exciting global businesses, attracting some of the world's most dynamic minds. From the headquarters of Harrods to Virgin Media, there is an abundance of industry-leading brands within easy reach.