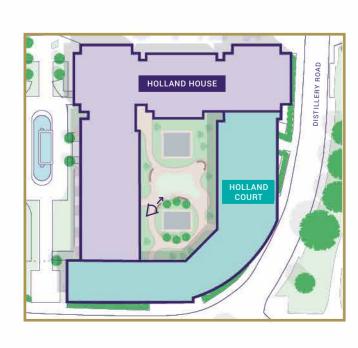

With an adjacent park and private balconies or terraces to each apartment, Holland House and Holland Court perfectly balance city life with serene waterside living.

## A central courtyard offers residents a private green outdoor oasis

At the heart of these apartments is a courtyard garden featuring striking stone walls and timber benches, combining natural elements with carefully selected seasonal planting to ensure an inviting outdoor space all year round.