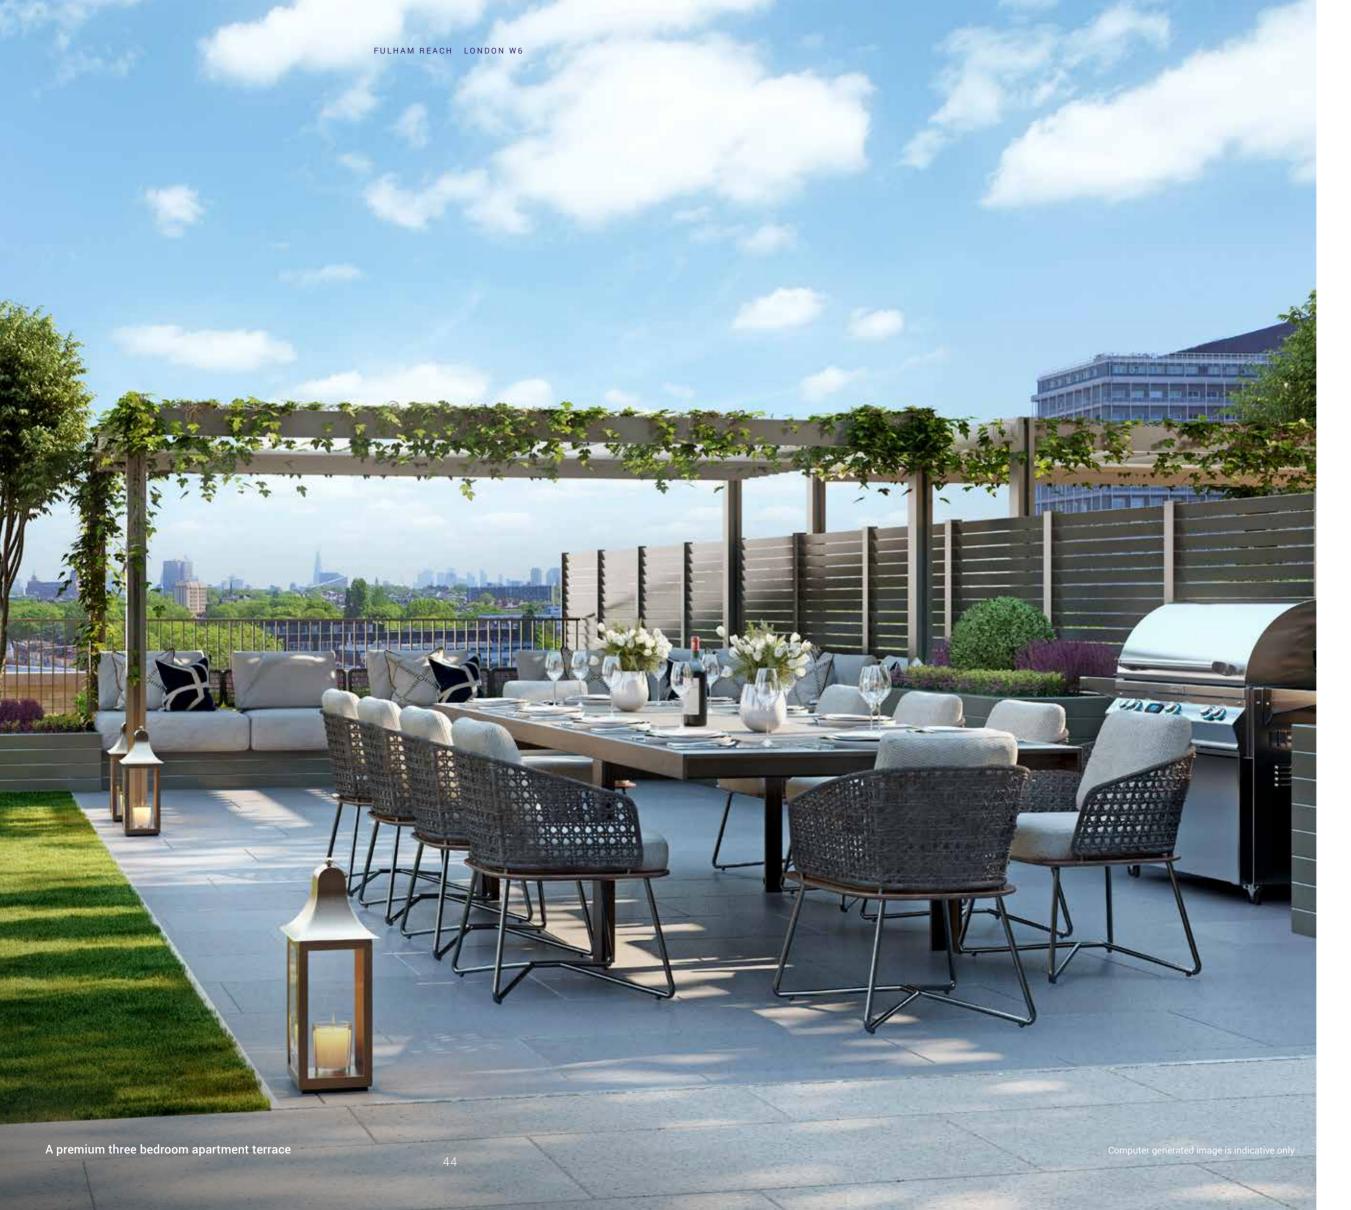

FULHAM REACH LONDON W6

With full height windows, generous proportions and meticulously crafted design, these apartments are the perfect place to unwind.

LIVING ROOM / SIENNA
Premium 3 bedroom apartment

BATHROOM / SORRENTO
Premium 3 bedroom apartment