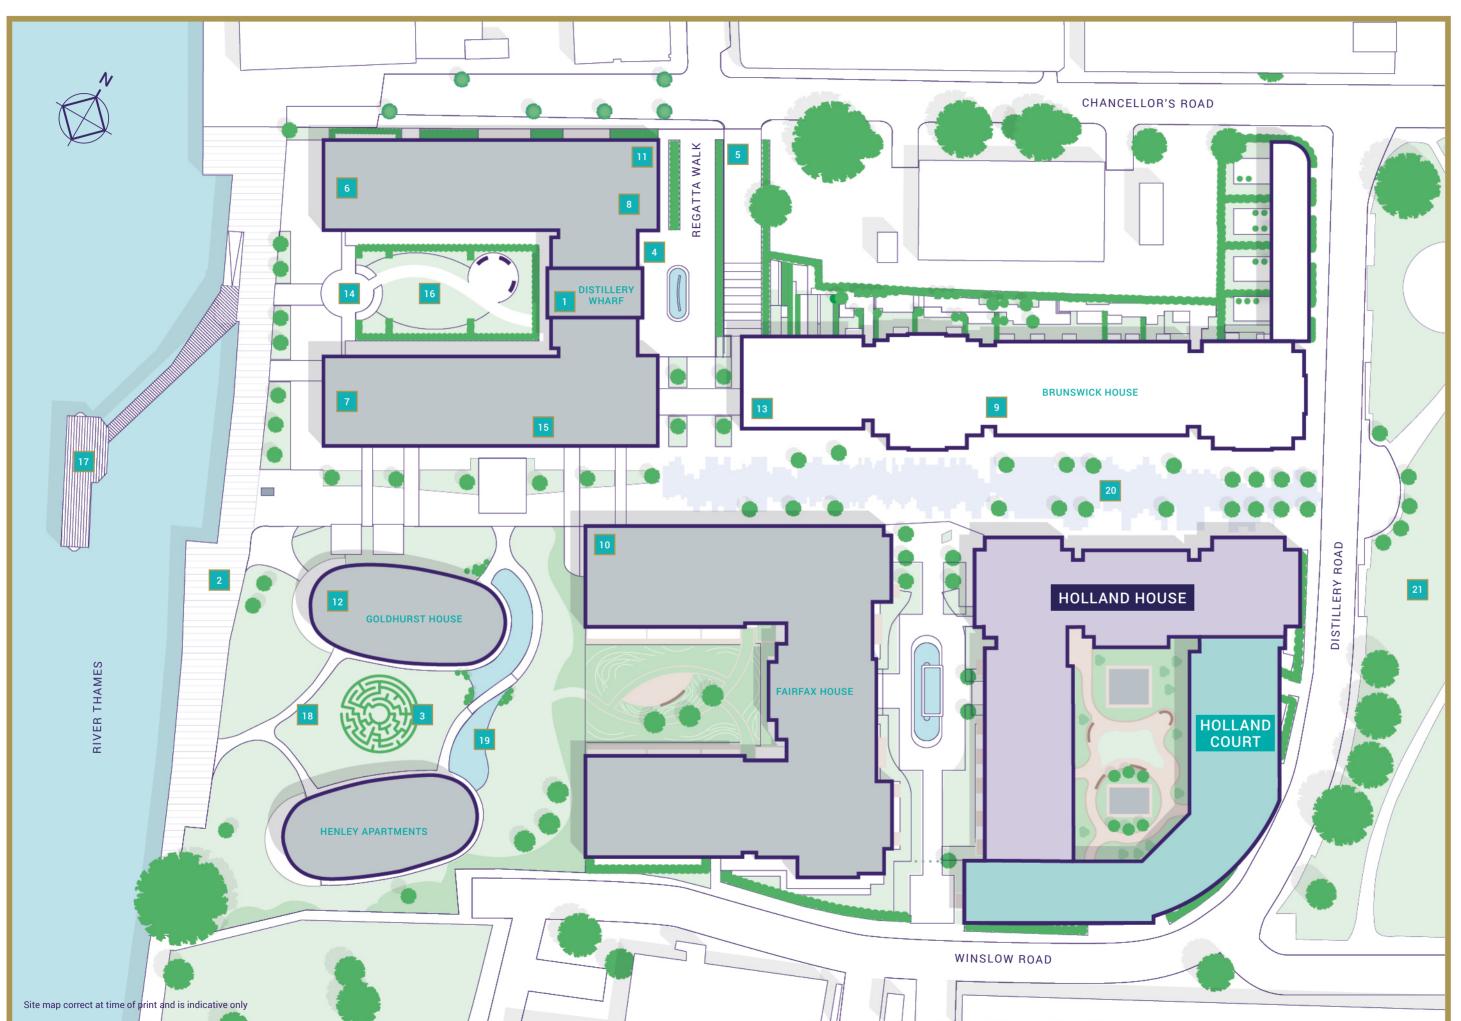

#### **AMENITIES**

- 1. The Tamesis Club
- 2. Riverside Promenade
- 3. The Maze
- 4. Taxi/Chauffeur drop-off
  - Car park entrance
- 6. Fulham Reach Boat Club
- 7. Fulham Reach Marketing Suite
- 8. Concierge
- 9. Bing Pilates
- 10. Reach Fit Studio
- 11. Benham and Reeves Estate Agents

### SHOPS, CAFÉS, BARS & RESTAURANTS

- 12. Brasserie Blanc
- 13. Tesco Express
- 14. The Blue Boat Pub & Restaurant
- 15. The Bread Lab

#### **OPEN SPACES**

- 16. Garden Courtyard
- 17. Fulham Landing
- 18. Landscaped Gardens
- 19. The Lake
- 20. The Boulevard
- 21. Frank Banfield Park

- The riverside promenade at Fulham Reach, overlooking Hammersmith Bridge
   Gelato stall at one of the many community events
   Rowing on the River Thames