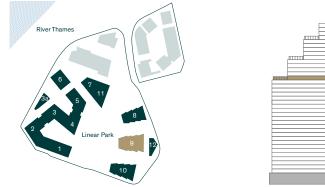

# NINE ELMS

Nine Elms is the most ambitious regeneration project undertaken in London for decades. Taking advantage of its prime central and riverside location, it will completely transform the area, introducing new transport links and public spaces to create a vibrant destination for city dwellers and visitors.

- 1 THE NEW COVENT GARDEN MARKET
- 2 THE RIVER WALKWAY
- 3 US EMBASSY
- 4 LINEAR PARK
- 5 FORTHCOMING R&F DEVELOPMENT

VAUXHALL PARK

10 PLEASURE GARDENS

8 ST GEORGE WHARF PIER

6

7

9 MI6

7

# LINEAR PARK

Linear Park is a brand new London park that provides a green walk from Vauxhall Bridge to Battersea Power Station. Publicly accessible it encompasses charming play areas, sculptured seating and hundreds of new trees.