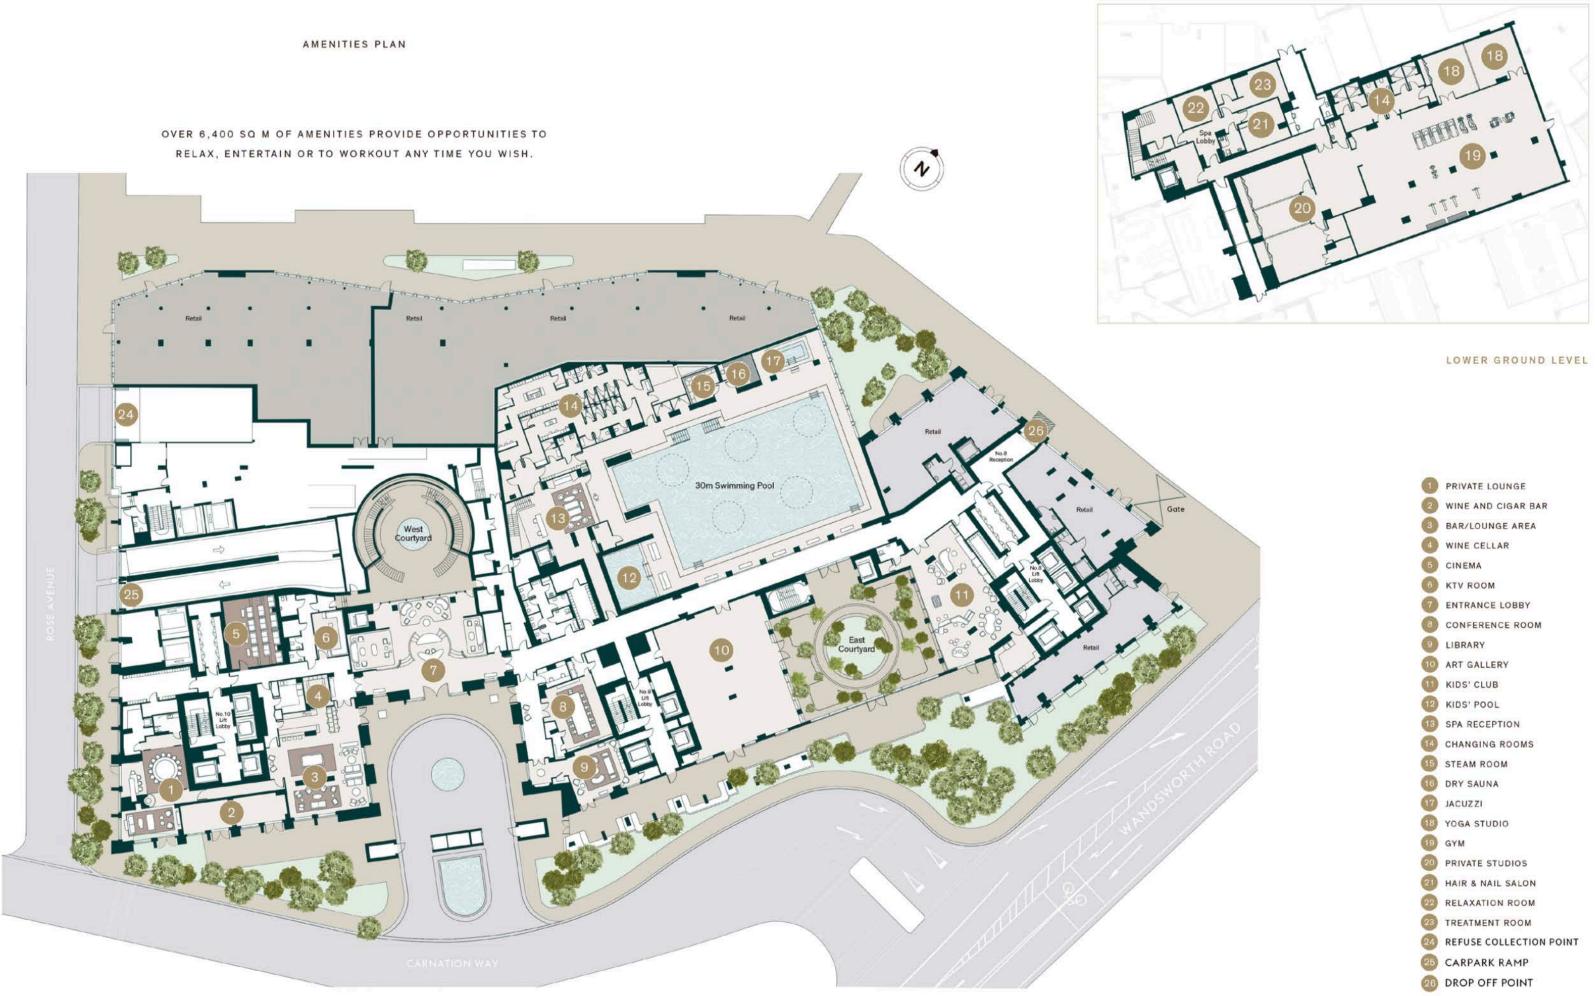

# THE AMENITIES

# D THE CALM

The lifestyle on offer at Building No.9 will be exceptional. Amenities will include a gymnasium, yoga studio, swimming pool and spa. There will be a cosy library, wine and cigar bar, screening room and a private dining room and lounge area for entertaining friends, family and colleagues. Finally the jewel in the crown will be Lounge 39, in Building No.8 with its stunning views over London.

# DIVE INTO

GROUND LEVEL

Plan is indicative only

# THE POOL

Natural light will flood into the 30-metre pool through the thoughtfully placed concentric skylights above. Living walls and exotic plants will bring a tropical feel to the space – a true haven to enjoy.

# STATE-OF-THE-ART GYMNASIUM

Situated on the lower ground floor there will be a comprehensive gym, fully equipped with the latest sports equipment. The spacious yoga studio will host regular yoga classes and the treatment rooms will be available to book for that much needed 'me' time.

# THE CINEMA

The private cinema exclusively for residents is the ultimate in luxury entertainment, just moments from your door. Whether it's an anniversary you're celebrating or a great night in with friends, we can deliver a classic cinema experience and the movie to match.

# PRIVATE DINING

Whether you're hosting a business lunch or a celebration with family and friends, the private dining service at Thames City can meet your needs, with its offering of beautiful surroundings, exquisite menus and finest wines.

# WINE AND CIGAR BAR

 The wine bar and library will be places for relaxation, somewhere to savour a fine cigar with a dram of whiskey, meet new people, make connections and enjoy some pleasant conversation.

# THE LIBRARY

The library is a comforting antidote to a hectic day, with muted colours and a restful ambience that encourage you to switch off and unwind.

# LOUNGE 39

Being able to enjoy a drink with friends as the sun sets over an iconic capital city has to be one of life's true pleasures. The private residents lounge on level 39 of Building No.8 will be the perfect place to do so.