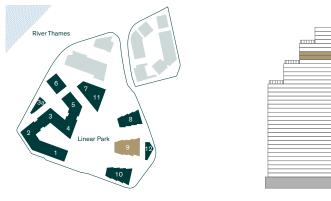

bedroom       | 7.93 × 4.12m            | 26' 0" x 13' 6" |
| Bedroom 2             | 5.20 × 3.00m            | 17' 1" x 9' 10" |
| Bedroom 3             | 4.33 × 3.73m            | 14' 2" x 12' 3" |
| Bedroom 4             | $3.85 \times 3.37$ m    | 12'8" x 11'1"   |

# Apartment 29.02 – 30.02

| 4 bedroom             | 230.5 sq m/2,481 sq ft |                  |
|-----------------------|------------------------|------------------|
| Kitchen/living/dining | 11.07 × 9.61m          | 36' 4" x 31' 6"  |
| Primary bedroom       | 7.93 × 4.12m           | 26' 0" x 13' 6"  |
| Bedroom 2             | 5.20 × 3.00m           | 17' 1" x 9' 10"  |
| Bedroom 3             | 4.38 × 3.73m           | 14' 4" x 12' 3"  |
| Bedroom 4             | $3.90 \times 3.37$ m   | 12' 10" x 11' 1" |















# Level 31

# Apartment 31.01

| 4 bedroom             | 226.91 sq m/2,442 sq ft |                 |
|-----------------------|-------------------------|-----------------|
| Kitchen/living/dining | 11.07 × 9.61m           | 36' 4" x 31' 6" |
| Primary bedroom       | 7.93 × 4.12m            | 26' 0" x 13' 6" |
| Bedroom 2             | 5.20 × 3.00m            | 17' 1" x 9' 10" |
| Bedroom 3             | 4.81 × 3.70m            | 15' 9" x 12' 2" |
| Bedroom 4             | $3.78 \times 3.40m$     | 12' 5" x 11' 2" |

# Apartment 31.02

| 4 bedroom             | 227.47 sq m/2,448 sq ft |                 |
|-----------------------|-------------------------|-----------------|
| Kitchen/living/dining | 11.07 × 9.61m           | 36' 4" x 31' 6" |
| Primary bedroom       | 7.93 × 4.12m