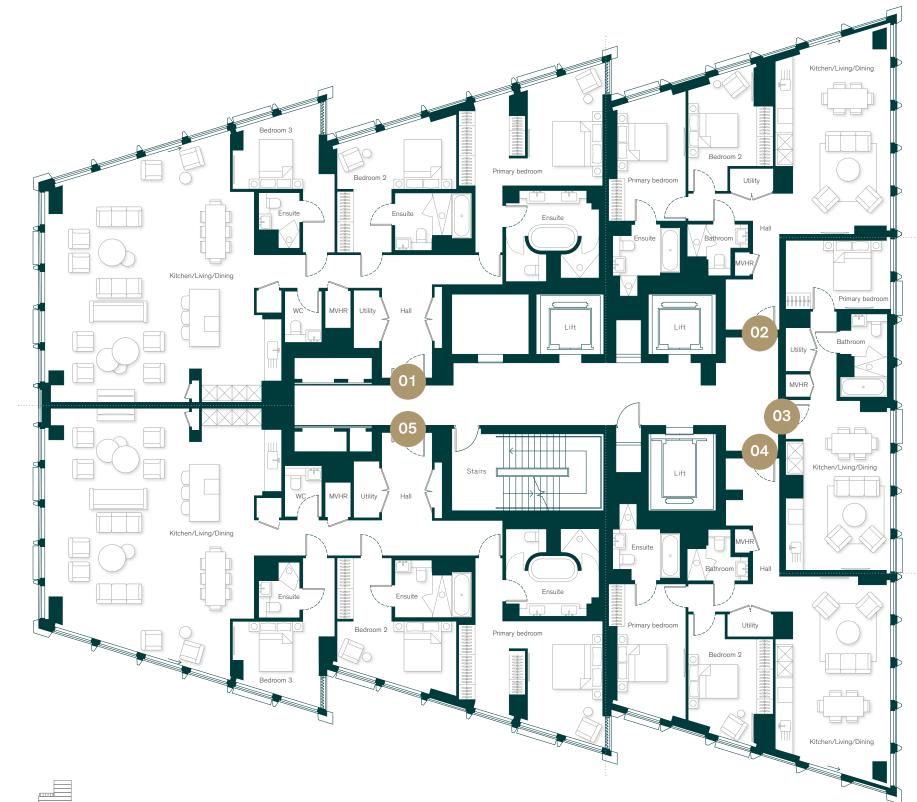

|-----------------------|------------------------|------------------|
| Kitchen/living/dining | 7.78 × 3.91m           | 25' 6" x 12' 10" |
| Primary bedroom       | $5.28 \times 2.75$ m   | 17' 4" x 9' 0"   |
| Bedroom 2             | 4.03 × 2.75m           | 13' 2" x 9' 0"   |

# Apartment 27.05

| 3 bedroom             | 211.64 sq m/2,278 sq ft |                  |
|-----------------------|-------------------------|------------------|
| Kitchen/living/dining | 9.79 × 8.39m            | 32' 1" x 27' 6"  |
| Primary bedroom       | 5.74 × 4.54m            | 18' 10" x 14' 11 |
| Bedroom 2             | 4.80 × 2.86m            | 15' 9" x 9' 4"   |
| Bedroom 3             | $3.46 \times 2.91 m$    | 11' 4" x 9' 7"   |
|                       |                         |                  |









# Level 28

# Apartment 28.01

| 4 bedroom             | 226.76 sq m/2,440.8 sq ft |                 |
|-----------------------|---------------------------|-----------------|
| Terrace               | 104.10 sq m/1,120.5 sq ft |                 |
| Kitchen/living/dining | 11.07 × 9.61m             | 36' 4" x 31' 6" |
| Primary bedroom       | 7.93 × 4.12m              | 26' 0" x 13' 6" |
| Bedroom 2             | 5.20 × 3.00m              | 17' 1" x 9' 10" |
| Bedroom 3             | 4.33 × 3.73m              | 14' 2" x 12' 3" |
| Bedroom 4             | $3.85 \times 3.37 m$      | 12'8" x 11'1"   |

# Apartment 28.02

| 4 bedroom             | 231.42 sq m/2,491.0 sq ft |                  |  |
|-----------------------|---------------------------|------------------|--|
| Terrace