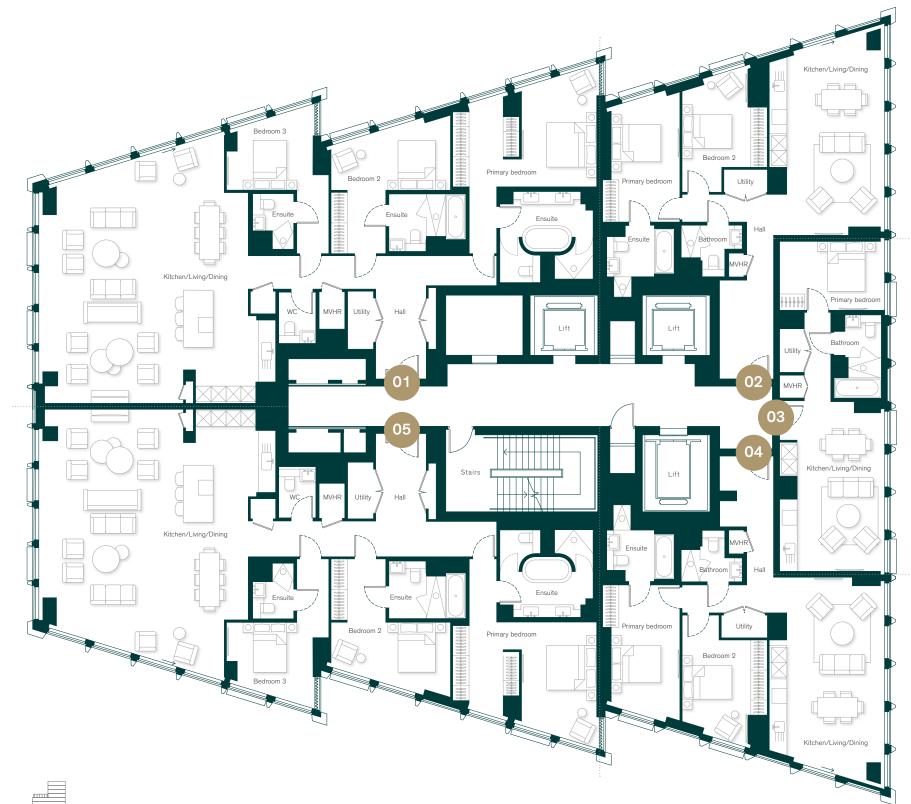

# FLOORPLATES

Building No.9

# Level 02

# Apartment 02.01

| 3 bedroom             | 121.4 sq m/1,307 sq ft |                 |
|-----------------------|------------------------|-----------------|
| Terrace               | 34.44 sq m/370         | .7 sq ft        |
| Kitchen/living/dining | $7.67 \times 6.62$ m   | 25' 2" x 21' 8' |
| Primary bedroom       | 4.20 × 3.69m           | 13' 9" x 12' 1' |
| Bedroom 2             | 3.84 × 3.15m           | 12' 7" x 10' 4' |
| Bedroom 3             | $3.70 \times 3.52$ m   | 12' 2" x 11' 6' |
|                       |                        |                 |

# Apartment 02.02

| 1 bedroom             | 65.59 sq m/706  | sq ft           |
|-----------------------|-----------------|-----------------|
| Terrace               | 13.68 sq m/147. | 3 sq ft         |
| Kitchen/living/dining | 9.03 × 3.55m    | 29' 7" x 11' 8" |
| Primary bedroom       | 4.18 × 3.21m    | 13' 9" x 10' 6" |

# Apartment 02.03

| 93.1 sq m/1,002 sq ft |                                                |
|-----------------------|------------------------------------------------|
| 27.85 sq m/299        | .8 sq ft                                       |
| 8.52 × 4.27m          | 27' 11" x 14'                                  |
| 5.87 × 3.43m          | 19'3" x 11'3                                   |
| $3.62 \times 3.26m$   | 11' 10" x 10'                                  |
|                       | 27.85 sq m/299<br>8.52 × 4.27m<br>5.87 × 3.43m |

# Apartment 02.04

| 2 bedroom             | 96.13 sq m/1,035 sq ft |                 |
|-----------------------|------------------------|-----------------|
| Terrace               | 25.34 sq m/272.8 sq ft |                 |
| Kitchen/living/dining | 7.74 × 3.91m           | 25' 5" x 12' 10 |
| Primary bedroom       | 5.05 × 2.75m           | 16' 7" x 9' 0"  |
| Bedroom 2             | 3.86 × 2.75m           | 12' 8" x 9' 0"  |
|                       |                        |                 |

# Apartment 02.05

1 bedroom

Kitchen/living/din

Primary bedroom

|     | 56 sq m/603 sq       | ft           |
|-----|----------------------|--------------|
| ing | 6.79 × 3.50m         | 22' 3" x 11' |
|     | $4.20 \times 2.75$ m | 13'9" x 9'0  |

### Apartment 02.06

| 2 bedroom                                                        | 95.86 sq m/1,032 sq ft                                         |                                                                  |
|------------------------------------------------------------------|----------------------------------------------------------------|------------------------------------------------------------------|
| Terrace<br>Kitchen/living/dining<br>Primary bedroom<br>Bedroom 2 | 11.48 sq m/123<br>7.78 × 3.91m<br>5.28 × 2.75m<br>4.02 × 2.75m | .6 sq ft<br>25' 6" x 12' 10"<br>17' 4" x 9' 0"<br>13' 2" x 9' 0" |
|                                                                  |                                                                |                                                                  |

### Apartment 02.07

1 bedroom

Terrace

| 2 bedroom             | 94.54 sq m/1,01 | l8 sq ft         |
|-----------------------|-----------------|------------------|
| Terrace               | 28.06 sq m/302  | .0 sq ft         |
| Kitchen/living/dining | 8.57 × 3.83m    | 28' 1" x 12' 7"  |
| Primary bedroom       | 6.10 × 3.60m    | 20' 0" x 11' 10" |
| Bedroom 2             | 3.72 × 3.53m    | 12'2" x 11'7"    |

# Apartment 02.08

### 65.71 sq m/707 sq ft

13.66 sq m/147.0 sq ft Kitchen/living/dining 9.03 × 3.55m 29'7" x 11'8" 4.23 × 3.21m 13' 11" x 10' 6"

# Apartment 02.09

| 3 | bed | room | ١ |
|---|-----|------|---|
|   |     |      |   |

Terrace Kitchen/living/dining Primary bedroom Bedroom 2 Bedroom 3

Primary bedroom

```
121.38 sq m/1,307 sq ft
28.55 sq m/307.3 sq ft
7.68 × 6.62m 25' 2" x 21' 8"
4.20 × 3.69m 13' 9" x 12' 1"
3.84 × 3.15m 12' 7" x 10' 4"
3.70 × 3.52m 12' 2" x 11' 6"
```