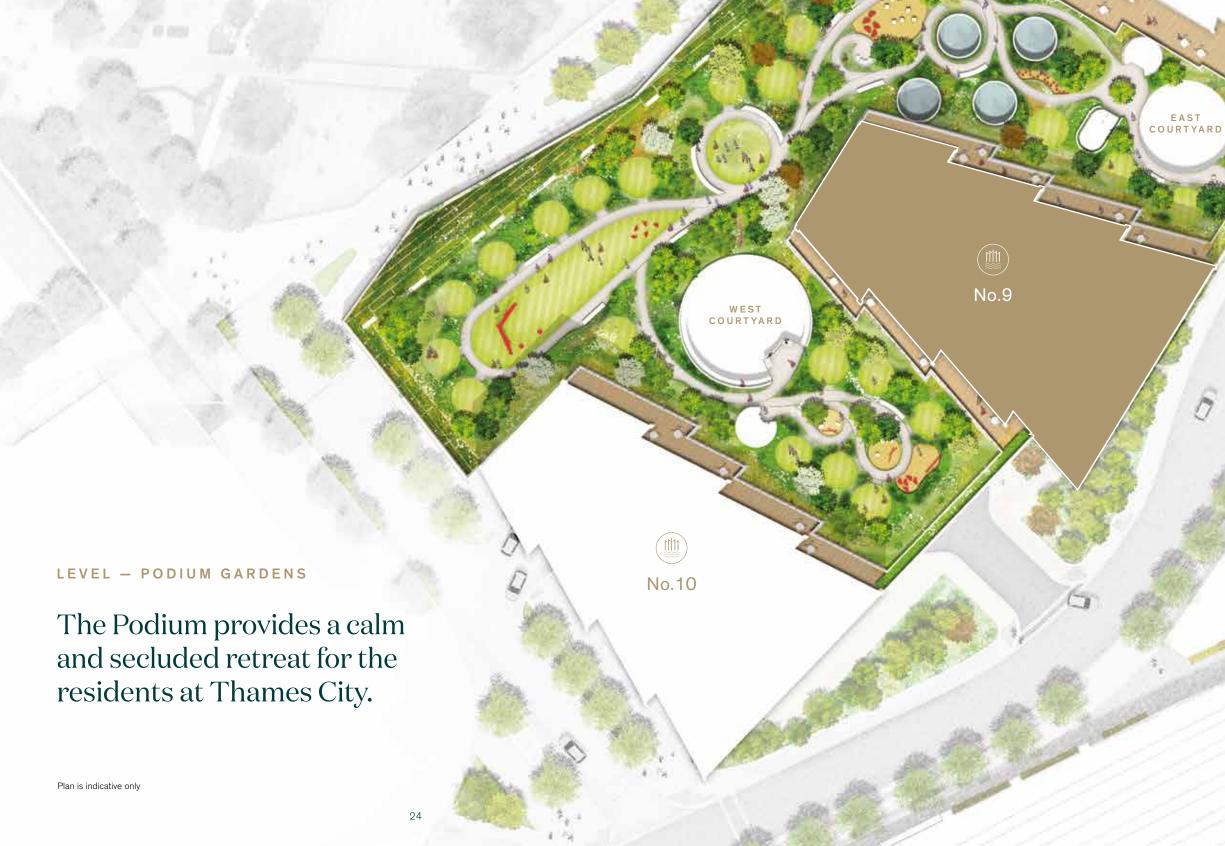

# THE AMENITIES

# D THE CALM

The lifestyle on offer at Building No.9 will be exceptional. Amenities will include a gymnasium, yoga studio, swimming pool and spa. There will be a cosy library, wine and cigar bar, screening room and a private dining room and lounge area for entertaining friends, family and colleagues. Finally the jewel in the crown will be Lounge 39, in Building No.8 with its stunning views over London.

# DIVE INTO

GROUND LEVEL

Plan is indicative only