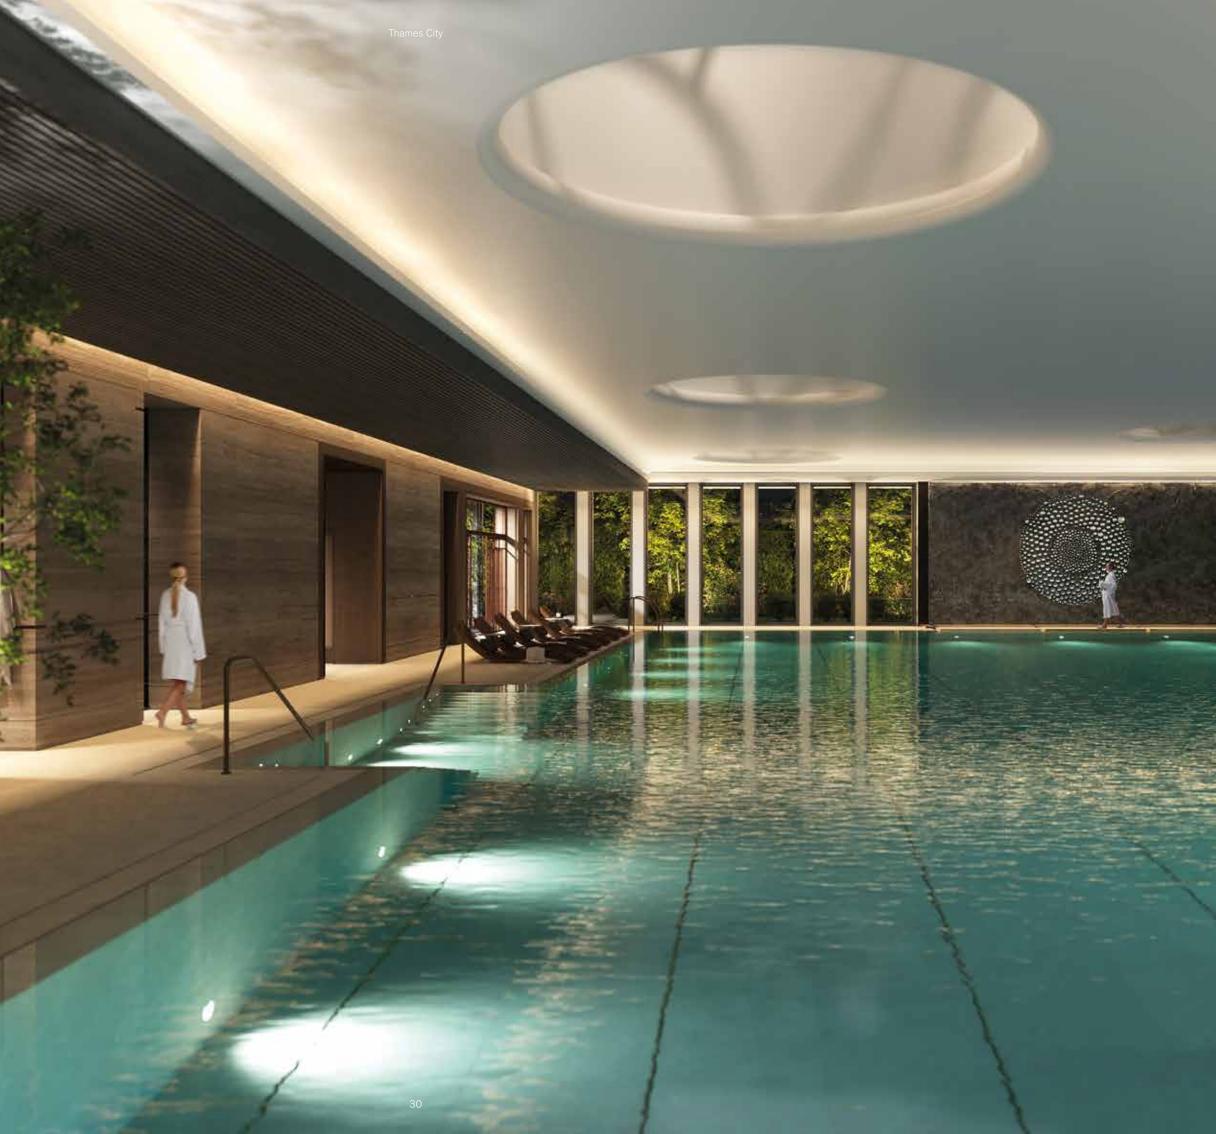

# THE POOL

Natural light will flood into the 30-metre pool through the thoughtfully placed concentric skylights above. Living walls and exotic plants will bring a tropical feel to the space – a true haven to enjoy.