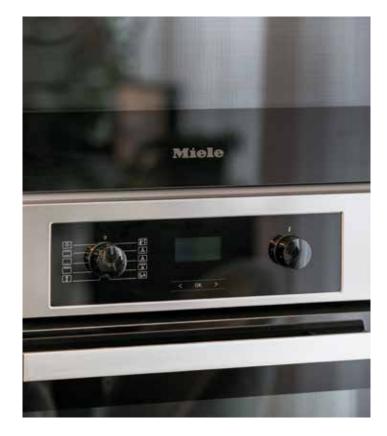

### KITCHENS

- Bespoke fully-fitted kitchens including wall and base cabinets
- Composite stone worktops
- Stainless steel splashback
- Undermounted stainless steel sink featuring single lever mixer tap
- Under cabinet lighting on wall-mounted cabinets
- Pop-up socket where applicable
- Fully integrated appliances including: Miele oven
  - Miele microwave oven
  - Miele induction hob
  - Siemens or similar fridge/freezer
  - Siemens or similar dishwasher
  - Siemens or similar extractor fan
- Wine cooler