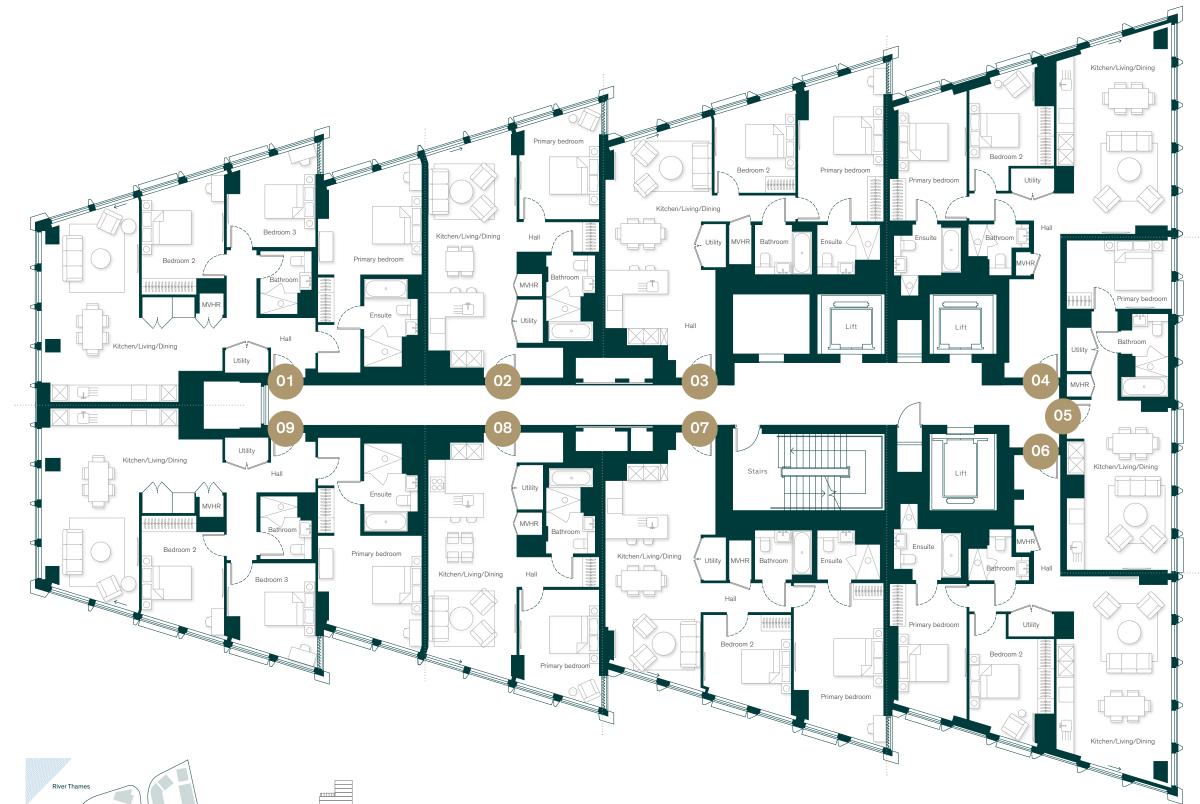

# FLOORPLATES

Building No.9

# Level 02

# Apartment 02.01

| 3 bedroom             | 121.4 sq m/1,307 sq ft |                 |
|-----------------------|------------------------|-----------------|
| Terrace               | 34.44 sq m/370         | .7 sq ft        |
| Kitchen/living/dining | $7.67 \times 6.62$ m   | 25' 2" x 21' 8' |
| Primary bedroom       | 4.20 × 3.69m           | 13' 9" x 12' 1' |
| Bedroom 2             | 3.84 × 3.15m           | 12' 7" x 10' 4' |
| Bedroom 3             | $3.70 \times 3.52$ m   | 12' 2" x 11' 6' |
|                       |                        |                 |

# Apartment 02.02

| 1 bedroom             | 65.59 sq m/706  | sq ft           |
|-----------------------|-----------------|-----------------|
| Terrace               | 13.68 sq m/147. | 3 sq ft         |
| Kitchen/living/dining | 9.03 × 3.55m    | 29' 7" x 11' 8" |
| Primary bedroom       | 4.18 × 3.21m    | 13' 9" x 10' 6" |

# Apartment 02.03

| 93.1 sq m/1,002 sq ft |                                                |
|-----------------------|------------------------------------------------|
| 27.85 sq m/299        | .8 sq ft                                       |
| 8.52 × 4.27m          | 27' 11" x 14'                                  |
| 5.87 × 3.43m          | 19'3" x 11'3                                   |
| $3.62 \times 3.26m$   | 11' 10" x 10'                                  |
|                       | 27.85 sq m/299<br>8.52 × 4.27m<br>5.87 × 3.43m |

# Apartment 02.04

| 2 bedroom             | 96.13 sq m/1,035 sq ft |                 |
|-----------------------|------------------------|-----------------|
| Terrace               | 25.34 sq m/272.8 sq ft |                 |
| Kitchen/living/dining | 7.74 × 3.91m           | 25' 5" x 12' 10 |
| Primary bedroom       | 5.05 × 2.75m           | 16' 7" x 9' 0"  |
| Bedroom 2             | 3.86 × 2.75m           | 12' 8" x 9' 0"  |
|                       |                        |                 |

# Apartment 02.05

1 bedroom

Kitchen/living/din

Primary bedroom

|     | 56 sq m/603 sq       | ft           |
|-----|----------------------|--------------|
| ing | 6.79 × 3.50m         | 22' 3" x 11' |
|     | $4.20 \times 2.75$ m | 13'9" x 9'0  |

### Apartment 02.06

| 2 bedroom                                                        | 95.86 sq m/1,032 sq ft                                         |                                                                  |
|------------------------------------------------------------------|----------------------------------------------------------------|------------------------------------------------------------------|
| Terrace<br>Kitchen/living/dining<br>Primary bedroom<br>Bedroom 2 | 11.48 sq m/123<br>7.78 × 3.91m<br>5.28 × 2.75m<br>4.02 × 2.75m | .6 sq ft<br>25' 6" x 12' 10"<br>17' 4" x 9' 0"<br>13' 2" x 9' 0" |
|                                                                  |                                                                |                                                                  |

### Apartment 02.07

1 bedroom

Terrace

| 2 bedroom             | 94.54 sq m/1,01 | l8 sq ft         |
|-----------------------|-----------------|------------------|
| Terrace               | 28.06 sq m/302  | .0 sq ft         |
| Kitchen/living/dining | 8.57 × 3.83m    | 28' 1" x 12' 7"  |
| Primary bedroom       | 6.10 × 3.60m    | 20' 0" x 11' 10" |
| Bedroom 2             | 3.72 × 3.53m    | 12'2" x 11'7"    |

# Apartment 02.08

# Apartment 02.09

| 3 | bed | room | ١ |
|---|-----|------|---|
|   |     |      |   |

Terrace Kitchen/living/dining Primary bedroom Bedroom 2 Bedroom 3

Primary bedroom

```
121.38 sq m/1,307 sq ft
28.55 sq m/307.3 sq ft
7.68 × 6.62m 25' 2" x 21' 8"
4.20 × 3.69m 13' 9" x 12' 1"
3.84 × 3.15m 12' 7" x 10' 4"
3.70 × 3.52m 12' 2" x 11' 6"
```