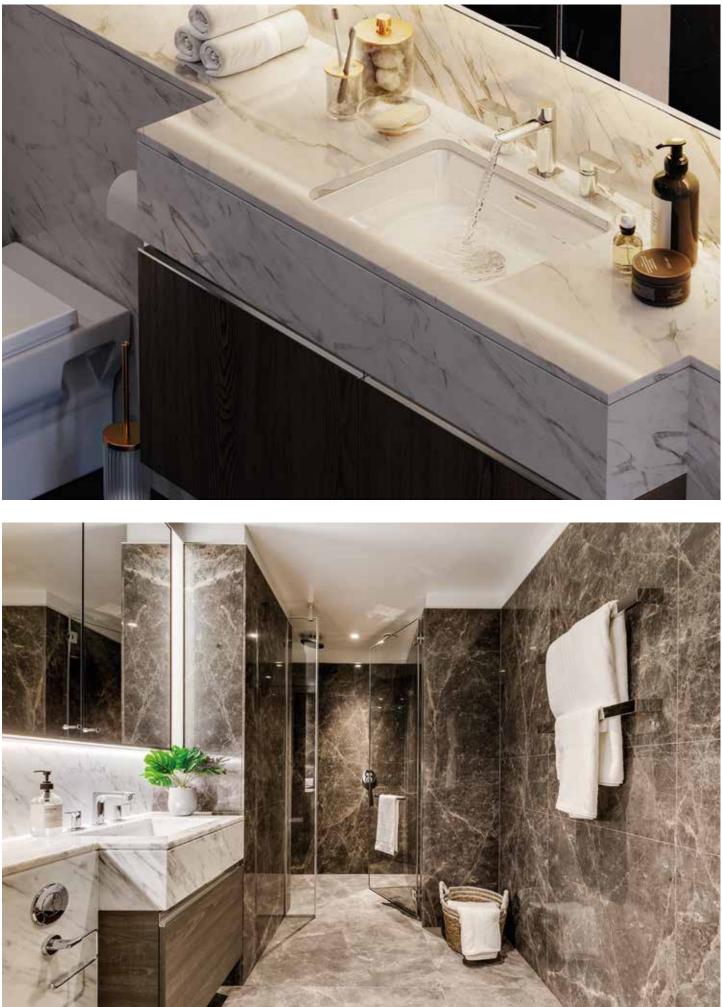

### BATHROOMS AND ENSUITES

- Marble finish to walls
- Marble finish to floors
- Marble-topped vanity units
- Built-in bathtub with marble trim and fascia
- Heated towel bars
- Wall-mounted Duravit WC with concealed cistern and soft close lid with dual flush plate
- White Duravit undermounted or wall-mounted wash basin • where applicable
- Walk-in shower units with rain shower and wall-mounted shower set (four-piece bathrooms)
- Wall-mounted shower sets (three-piece bathrooms)
- Wall mounted mirror cabinet with under cabinet lighting
- Thermostat-controlled mixer taps throughout (Hansgrohe or similar)