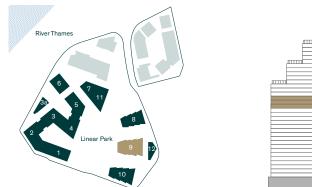

# NINE ELMS

Nine Elms is the most ambitious regeneration project undertaken in London for decades. Taking advantage of its prime central and riverside location, it will completely transform the area, introducing new transport links and public spaces to create a vibrant destination for city dwellers and visitors.

- 1 THE NEW COVENT GARDEN MARKET
- 2 THE RIVER WALKWAY
- 3 US EMBASSY
- 4 LINEAR PARK
- 5 FORTHCOMING R&F DEVELOPMENT

VAUXHALL PARK

10 PLEASURE GARDENS

8 ST GEORGE WHARF PIER

6

7

9 MI6

7

# LINEAR PARK

Linear Park is a brand new London park that provides a green walk from Vauxhall Bridge to Battersea Power Station. Publicly accessible it encompasses charming play areas, sculptured seating and hundreds of new trees.