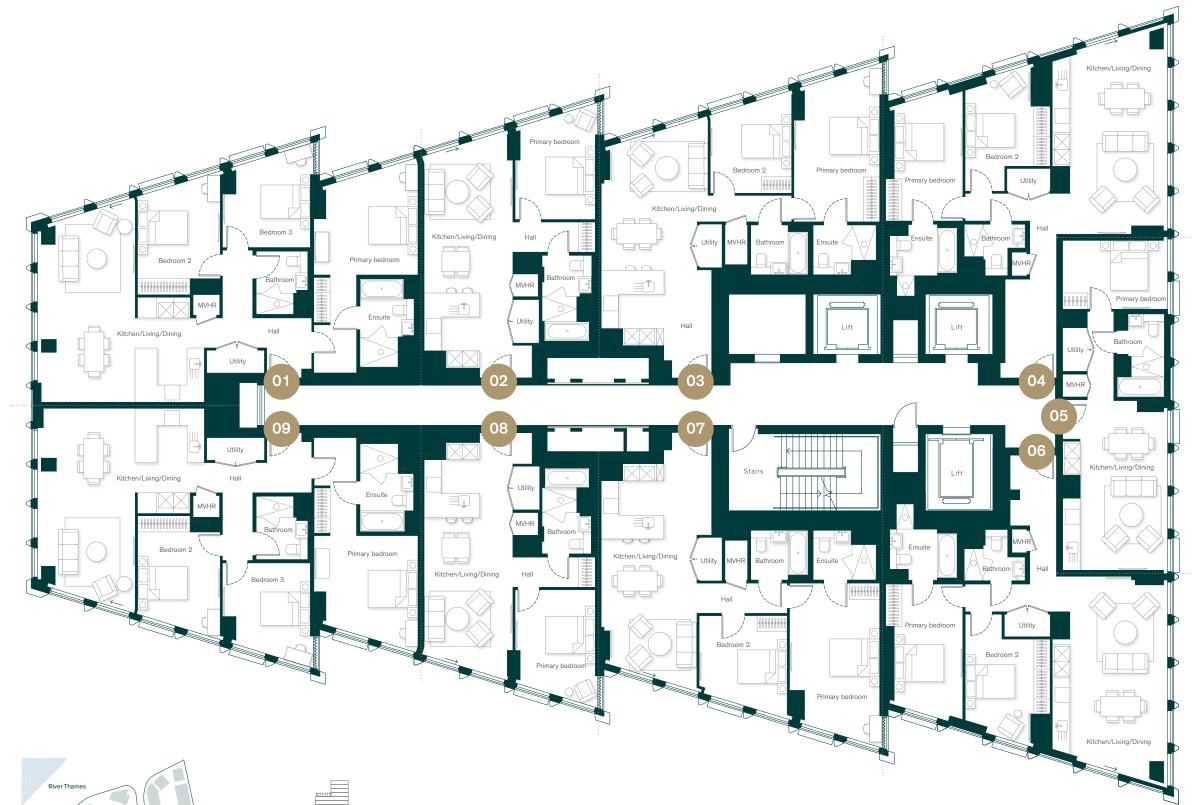

× 3.53m           | 12' 1" x 11' 7" |

# Apartment 10.08 - 16.08

| 1 bedroom             | 66.46 sq m/715 | 66.46 sq m/715 sq ft |  |
|-----------------------|----------------|----------------------|--|
| Kitchen/living/dining | 9.03 × 3.55m   | 29' 7" x 11' 8"      |  |
| Primary bedroom       | 4.23 × 3.21m   | 13' 11" x 10' 6"     |  |

# Apartment 10.09 - 16.09

| 3 bedroom             | 128.14 sq m/1,379 sq ft |                  |
|-----------------------|-------------------------|------------------|
| Kitchen/living/dining | 7.68 × 6.69m            | 25' 2" x 21' 11" |
| Primary bedroom       | 4.18 × 4.17m            | 13' 9" x 13' 8"  |
| Bedroom 2             | 3.84 × 3.31m            | 12' 7" x 10' 10" |
| Bedroom 3             | $3.70 \times 3.57$ m    | 12' 2" x 11' 8"  |







# Levels 17 – 19

# Apartment 17.01 – 19.01

| 3 bedroom             | 128.1 sq m/1,379 sq ft |                  |
|-----------------------|------------------------|------------------|
| Kitchen/living/dining | $7.67 \times 6.69$ m   | 25' 2" x 21' 11" |
| Primary bedroom       | 4.18 × 4.17m           | 13' 9" x 13' 8"  |
| Bedroom 2             | 3.84 × 3.31m           | 12' 7" x 10' 10" |
| Bedroom 3             | $3.69 \times 3.57$ m   | 12' 1"11' 8"     |

# Apartment 17.02 - 19.02

| 1 bedroom             | 67.52 sq m/727 sq ft |                 |
|-----------------------|----------------------|-----------------|
| Kitchen/living/dining | 9.03 × 3.55m         | 29' 7" x 11' 8" |
| Primary bedroom       | 4.18 × 3.21m         | 13' 9" x 10' 6" |

# Apartment 17.03 - 19.03

| 2 bed