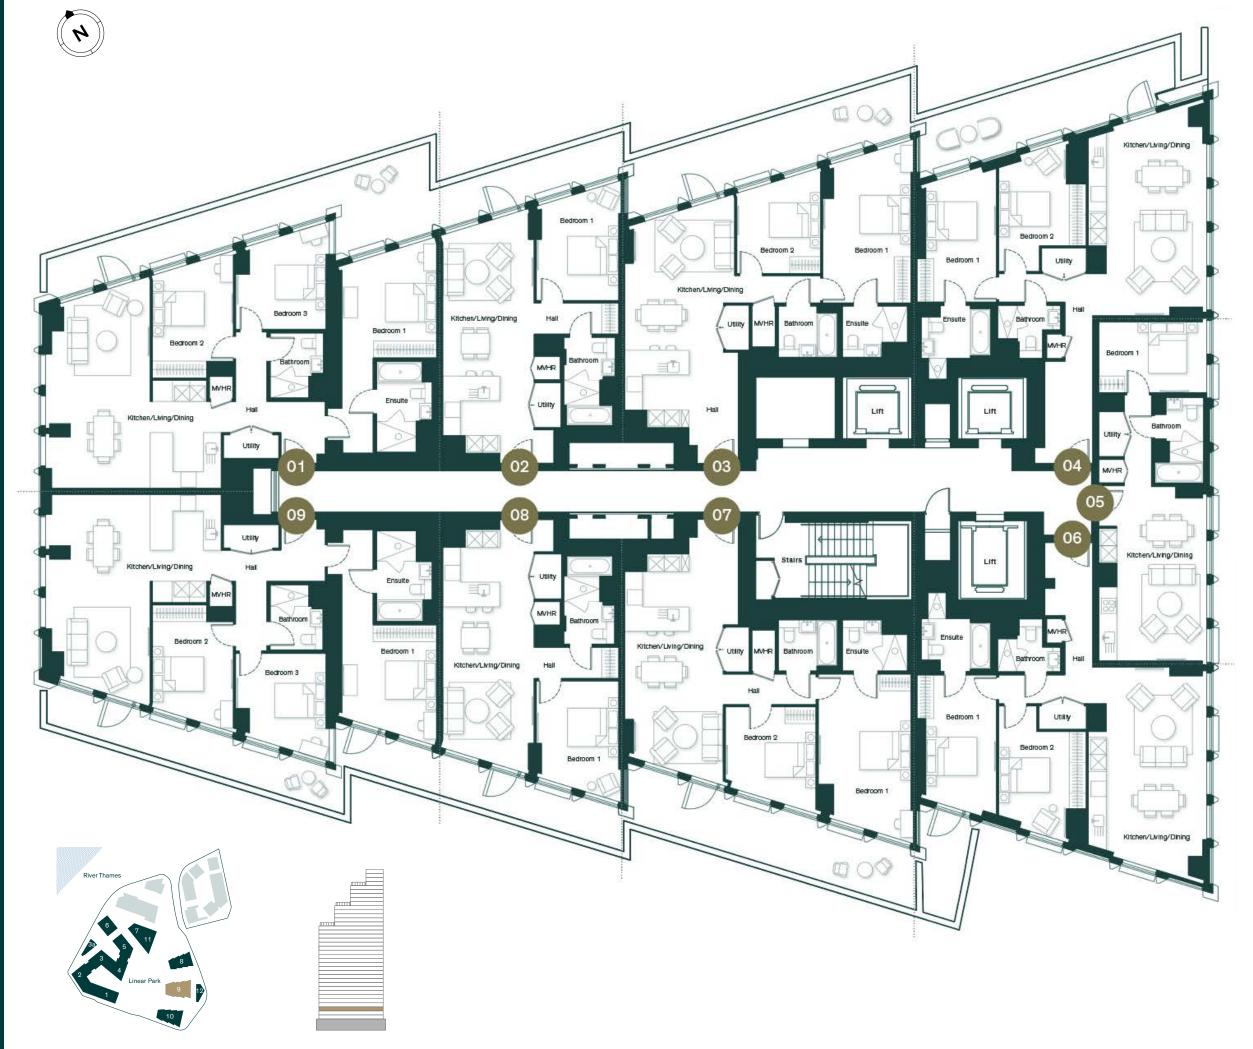

# FLOORPLATES

Building No.9

# Level 02

# Apartment 02.01

| 3 bedroom             | 121.4 sq m/1,307 sq ft |                 |
|-----------------------|------------------------|-----------------|
| Terrace               | 34.44 sq m/370         | .7 sq ft        |
| Kitchen/living/dining | $7.67 \times 6.62$ m   | 25' 2" x 21' 8' |
| Primary bedroom       | 4.20 × 3.69m           | 13' 9" x 12' 1' |
| Bedroom 2             | 3.84 × 3.15m           | 12' 7" x 10' 4' |
| Bedroom 3             | $3.70 \times 3.52$ m   | 12' 2" x 11' 6' |
|                       |                        |                 |

# Apartment 02.02

| 1 bedroom             | 65.59 sq m/706  | sq ft           |
|-----------------------|-----------------|-----------------|
| Terrace               | 13.68 sq m/147. | 3 sq ft         |
| Kitchen/living/dining | 9.03 × 3.55m    | 29' 7" x 11' 8" |
| Primary bedroom       | 4.18 × 3.21m    | 13' 9" x 10' 6" |

# Apartment 02.03

| 93.1 sq m/1,002 sq ft |                                                |
|-----------------------|------------------------------------------------|
| 27.85 sq m/299        | .8 sq ft                                       |
| 8.52 × 4.27m          | 27' 11" x 14'                                  |
| 5.87 × 3.43m          | 19'3" x 11'3                                   |
| $3.62 \times 3.26m$   | 11' 10" x 10'                                  |
|                       | 27.85 sq m/299<br>8.52 × 4.27m<br>5.87 × 3.43m |

# Apartment 02.04

| 2 bedroom             | 96.13 sq m/1,035 sq ft |                 |
|-----------------------|------------------------|-----------------|
| Terrace               | 25.34 sq m/272.8 sq ft |                 |
| Kitchen/living/dining | 7.74 × 3.91m           | 25' 5" x 12' 10 |
| Primary bedroom       | 5.05 × 2.75m           | 16' 7" x 9' 0"  |
| Bedroom 2             | 3.86 × 2.75m           | 12' 8" x 9' 0"  |
|                       |                        |                 |

# Apartment 02.05

1 bedroom

Kitchen/living/din

Primary bedroom

|     | 56 sq m/603 sq       | ft           |
|-----|----------------------|--------------|
| ing | 6.79 × 3.50m         | 22' 3" x 11' |
|     | $4.20 \times 2.75$ m | 13'9" x 9'0  |

### Apartment 02.06

| 2 bedroom                                                        | 95.86 sq m/1,032 sq ft                                         |                                                                  |
|------------------------------------------------------------------|----------------------------------------------------------------|------------------------------------------------------------------|
| Terrace<br>Kitchen/living/dining<br>Primary bedroom<br>Bedroom 2 | 11.48 sq m/123<br>7.78 × 3.91m<br>5.28 × 2.75m<br>4.02 × 2.75m | .6 sq ft<br>25' 6" x 12' 10"<br>17' 4" x 9' 0"<br>13' 2" x 9' 0" |
|                                                                  |                                                                |                                                                  |

### Apartment 02.07

1 bedroom

Terrace

| 2 bedroom             | 94.54 sq m/1,01 | l8 sq ft         |
|-----------------------|-----------------|------------------|
| Terrace               | 28.06 sq m/302  | .0 sq ft         |
| Kitchen/living/dining | 8.57 × 3.83m    | 28' 1" x 12' 7"  |
| Primary bedroom       | 6.10 × 3.60m    | 20' 0" x 11' 10" |
| Bedroom 2             | 3.72 × 3.53m    | 12'2" x 11'7"    |

# Apartment 02.08

### 65.71 sq m/707 sq ft

13.66 sq m/147.0 sq ft Kitchen/living/dining 9.03 × 3.55m 29'7" x 11'8" 4.23 × 3.21m 13' 11" x 10' 6"

# Apartment 02.09

| 3 | bed | room | ١ |
|---|-----|------|---|
|   |     |      |   |

Terrace Kitchen/living/dining Primary bedroom Bedroom 2 Bedroom 3

Primary bedroom

```
121.38 sq m/1,307 sq ft
28.55 sq m/307.3 sq ft
7.68 × 6.62m 25' 2" x 21' 8"
4.20 × 3.69m 13' 9" x 12' 1"
3.84 × 3.15m 12' 7" x 10' 4"
3.70 × 3.52m 12' 2" x 11' 6"
```