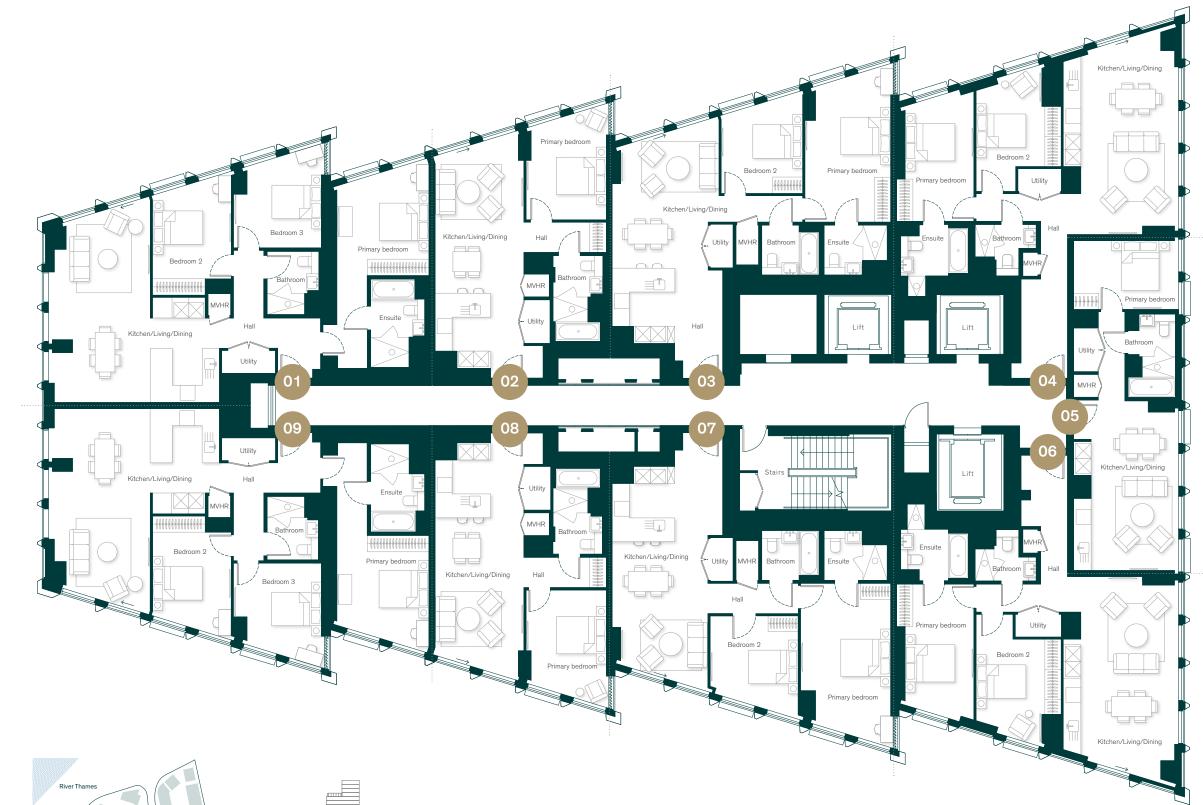

| 20'0" x 11'10"  |
| Bedroom 2             | $3.69 \times 3.53$ m | 12' 1" x 11' 7" |

# Apartment 9.08

1 bedroom

Kitchen/living/din Primary bedroom

| 8"   |
|------|
| 10'6 |
|      |

22' 3" x 11' 6" 13' 9" x 9' 0"

!' 10"

# Apartment 9.09

| 123.88 sq m/1,333 sq ft |                                              |  |
|-------------------------|----------------------------------------------|--|
| 7.68 × 6.85m            | 25' 2" x 22' 6"                              |  |
| 4.20 × 3.69m            | 13'9" x 12' 1"                               |  |
| 3.84 × 3.15m            | 12' 7" x 10' 4"                              |  |
| $3.70 \times 3.52m$     | 12' 2" x 11' 6"                              |  |
|                         | 7.68 × 6.85m<br>4.20 × 3.69m<br>3.84 × 3.15m |  |







......

# Levels 10 – 16

# Apartment 10.01 - 16.01

| 3 bedroom             | 128.1 sq m/1,379 sq ft |                  |
|-----------------------|------------------------|------------------|
| Kitchen/living/dining | $7.67 \times 6.69$ m   | 25' 2" x 21' 11" |
| Primary bedroom       | 4.18 × 4.17m           | 13' 9" x 13' 8"  |
| Bedroom 2             | 3.84 × 3.31m           | 12' 7" x 10' 10" |
| Bedroom 3             | 3.69 × 3.57m           | 12' 1" x 11' 8"  |

# Apartment 10.02 - 16.02

| 1 bedroom             | 66.24 sq m/713 sq ft |                 |
|-----------------------|----------------------|-----------------|
| Kitchen/living/dining | 9.03 × 3.55m         | 29' 7" x 11' 8" |
| Primary bedroom       | 4.18 × 3.21m         | 13' 9" x 10' 6" |

# Apartment 10.03 - 16.03