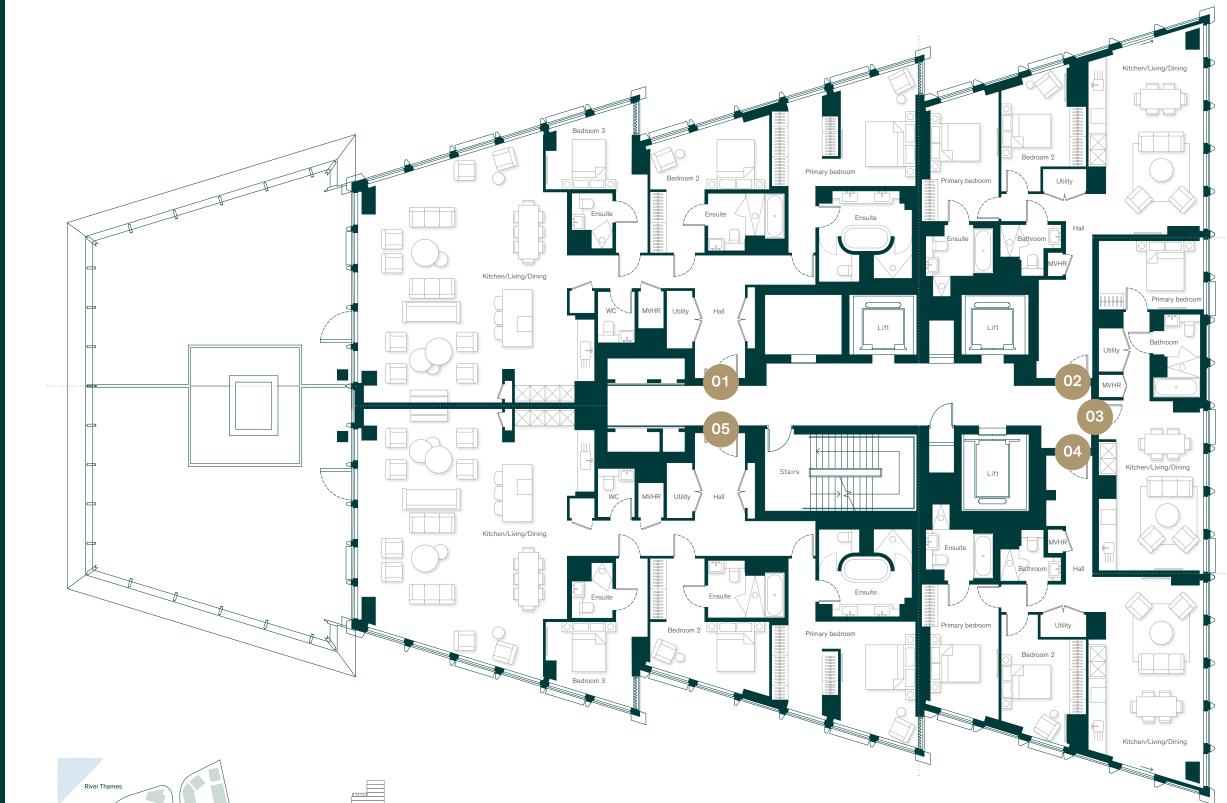

# Level 32

# Apartment 32.01

| 3 bedroom       | 223.06 sq m/2,401 sq ft |                 |
|-----------------|-------------------------|-----------------|
| Living/dining   | 10.99 × 9.61m           | 36' 1" x 31' 6" |
| Kitchen         | $3.30 \times 2.34$ m    | 10' 10" x 7' 8" |
| Primary bedroom | $7.93 \times 4.77$ m    | 26' 0" x 15' 8" |
| Bedroom 2       | 5.21 × 3.03m            | 17' 1" x 9' 11" |
| Bedroom 3       | 5.25 × 3.39m            | 17' 2" x 11' 1" |

# Apartment 32.02

| 198.29 sq m/2,134 sq ft |  |
|-------------------------|--|
| '6"                     |  |
| 3' 0"                   |  |
| 2"                      |  |
| ' 6"                    |  |
|                         |  |