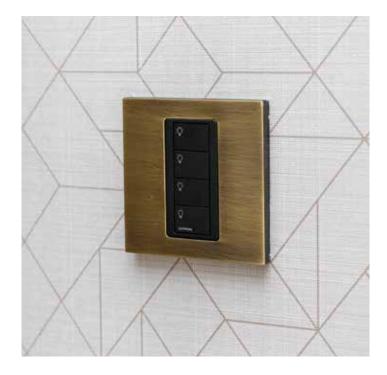

### ELECTRICAL FITTINGS

- Home automation systems to include heating and lighting
- Coffer ceilings with feature lighting to all living spaces • Fully installed blind boxes pre-wired to allow for homeowner •
- installation of automated blind system
- Adjustable mood lighting throughout
- Automated under cabinet lighting to all bathrooms
- Antique brass finish to all switches and sockets •
- Access to lighting control and heating and comfort