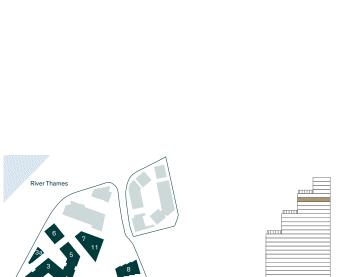

# NINE ELMS

Nine Elms is the most ambitious regeneration project undertaken in London for decades. Taking advantage of its prime central and riverside location, it will completely transform the area, introducing new transport links and public spaces to create a vibrant destination for city dwellers and visitors.

- 1 THE NEW COVENT GARDEN MARKET
- 2 THE RIVER WALKWAY
- 3 US EMBASSY
- 4 LINEAR PARK
- 5 FORTHCOMING R&F DEVELOPMENT

VAUXHALL PARK

10 PLEASURE GARDENS

8 ST GEORGE WHARF PIER

6

7

9 MI6

7

# **BUILDING NO.9**