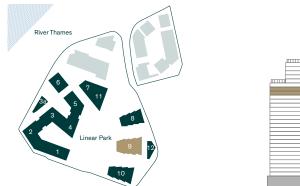

# NINE ELMS

Nine Elms is the most ambitious regeneration project undertaken in London for decades. Taking advantage of its prime central and riverside location, it will completely transform the area, introducing new transport links and public spaces to create a vibrant destination for city dwellers and visitors.

- 1 THE NEW COVENT GARDEN MARKET
- 2 THE RIVER WALKWAY
- 3 US EMBASSY
- 4 LINEAR PARK
- 5 FORTHCOMING R&F DEVELOPMENT

VAUXHALL PARK

10 PLEASURE GARDENS

8 ST GEORGE WHARF PIER

6

7

9 MI6

7

# LINEAR PARK

Linear Park is a brand new London park that provides a green walk from Vauxhall Bridge to Battersea Power Station. Publicly accessible it encompasses charming play areas, sculptured seating and hundreds of new trees.