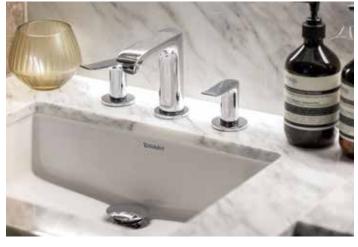

### BATHROOMS AND ENSUITES

- Marble finish to walls
- Marble finish to floors
- Marble-topped vanity units
- Built-in bathtub with marble trim and fascia
- Heated towel bars
- Wall-mounted Duravit WC with concealed cistern and soft close lid with dual flush plate
- White Duravit undermounted or wall-mounted wash basin • where applicable
- Walk-in shower units with rain shower and wall-mounted shower set (four-piece bathrooms)
- Wall-mounted shower sets (three-piece bathrooms)
- Wall mounted mirror cabinet with under cabinet lighting
- Thermostat-controlled mixer taps throughout (Hansgrohe or similar)