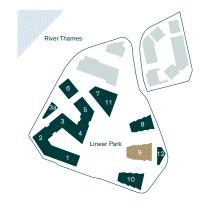

# NINE ELMS

Nine Elms is the most ambitious regeneration project undertaken in London for decades. Taking advantage of its prime central and riverside location, it will completely transform the area, introducing new transport links and public spaces to create a vibrant destination for city dwellers and visitors.

- 1 THE NEW COVENT GARDEN MARKET
- 2 THE RIVER WALKWAY
- 3 US EMBASSY
- 4 LINEAR PARK
- 5 FORTHCOMING R&F DEVELOPMENT

VAUXHALL PARK

10 PLEASURE GARDENS

8 ST GEORGE WHARF PIER

6

7

9 MI6

7

# THE LOCATION