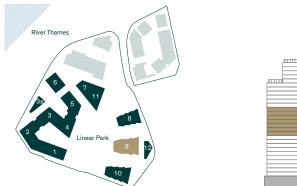

# NINE ELMS

Nine Elms is the most ambitious regeneration project undertaken in London for decades. Taking advantage of its prime central and riverside location, it will completely transform the area, introducing new transport links and public spaces to create a vibrant destination for city dwellers and visitors.

- 1 THE NEW COVENT GARDEN MARKET
- 2 THE RIVER WALKWAY
- 3 US EMBASSY
- 4 LINEAR PARK
- 5 FORTHCOMING R&F DEVELOPMENT

VAUXHALL PARK

10 PLEASURE GARDENS

8 ST GEORGE WHARF PIER

6

7

9 MI6

7

# LINEAR PARK

Linear Park is a brand new London park that provides a green walk from Vauxhall Bridge to Battersea Power Station. Publicly accessible it encompasses charming play areas, sculptured seating and hundreds of new trees.