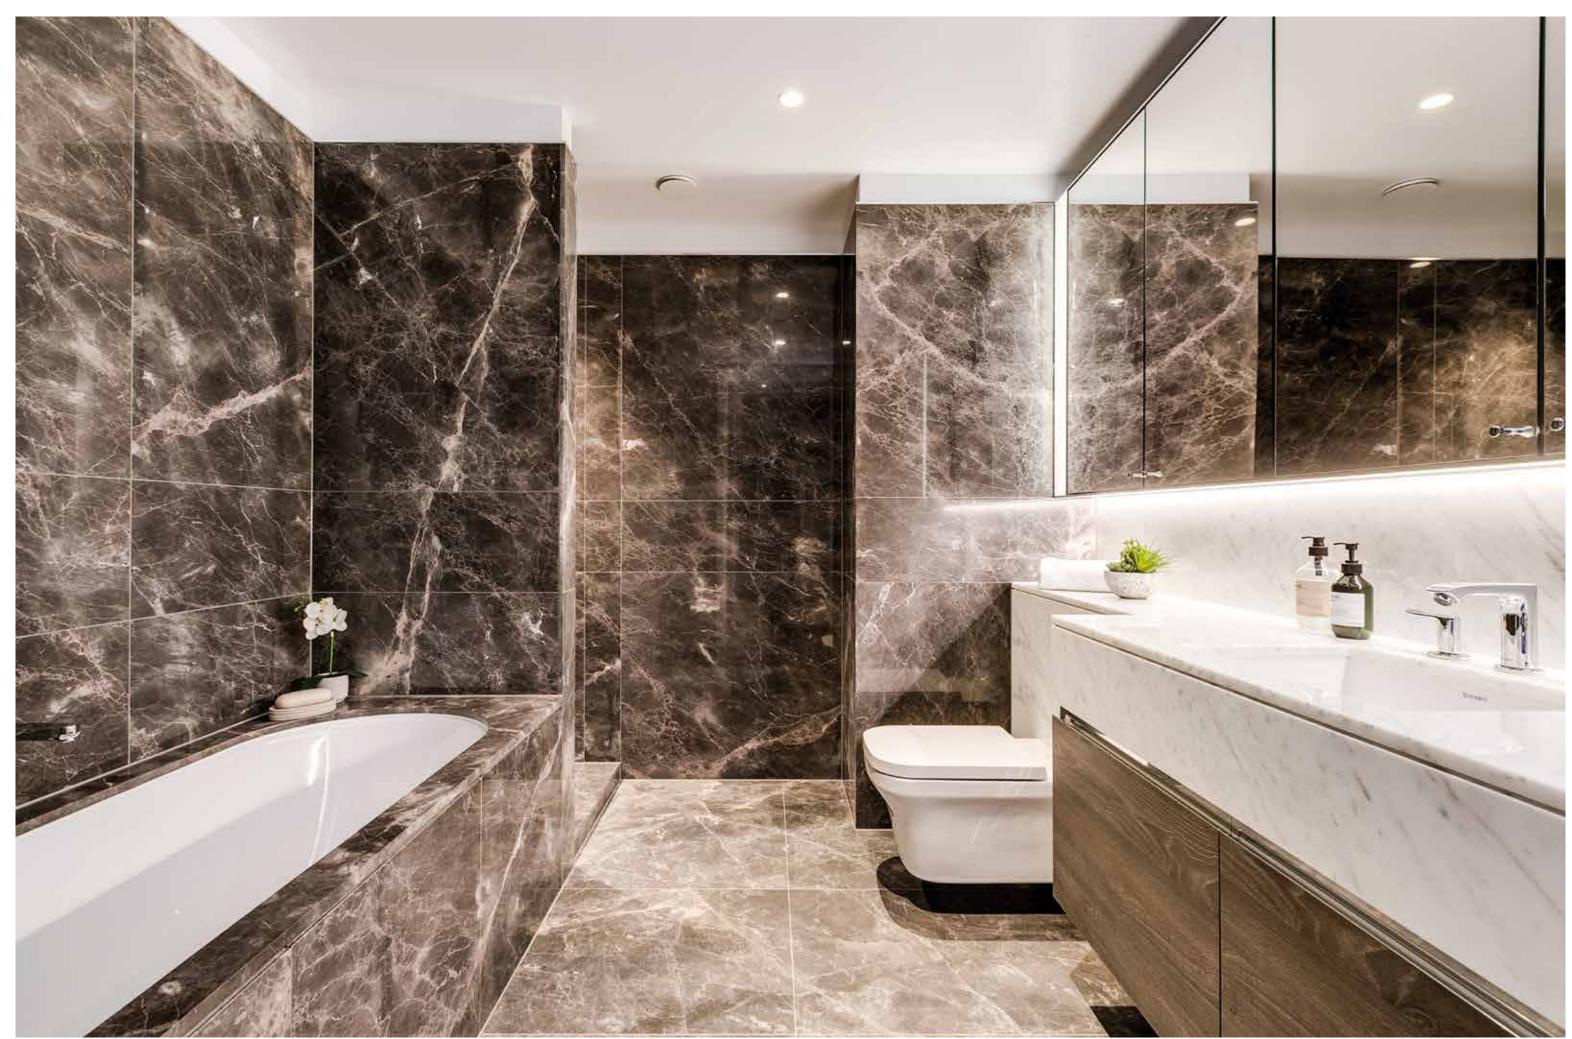

### BATHROOMS AND ENSUITES

- Marble finish to walls
- Marble finish to floors
- Marble-topped vanity units
- Built-in bathtub with marble trim and fascia
- Heated towel bars
- Wall-mounted Duravit WC with concealed cistern and soft close lid with dual flush plate
- White Duravit undermounted or wall-mounted wash basin • where applicable
- Walk-in shower units with rain shower and wall-mounted shower set (four-piece bathrooms)
- Wall-mounted shower sets (three-piece bathrooms)
- Wall mounted mirror cabinet with under cabinet lighting
- Thermostat-controlled mixer taps throughout (Hansgrohe or similar)