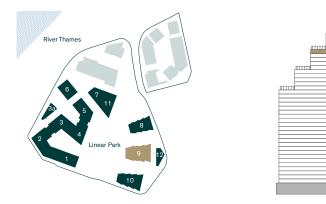

# NINE ELMS

Nine Elms is the most ambitious regeneration project undertaken in London for decades. Taking advantage of its prime central and riverside location, it will completely transform the area, introducing new transport links and public spaces to create a vibrant destination for city dwellers and visitors.

- 1 THE NEW COVENT GARDEN MARKET
- 2 THE RIVER WALKWAY
- 3 US EMBASSY
- 4 LINEAR PARK
- 5 FORTHCOMING R&F DEVELOPMENT

VAUXHALL PARK

10 PLEASURE GARDENS

8 ST GEORGE WHARF PIER

6

7

9 MI6

7