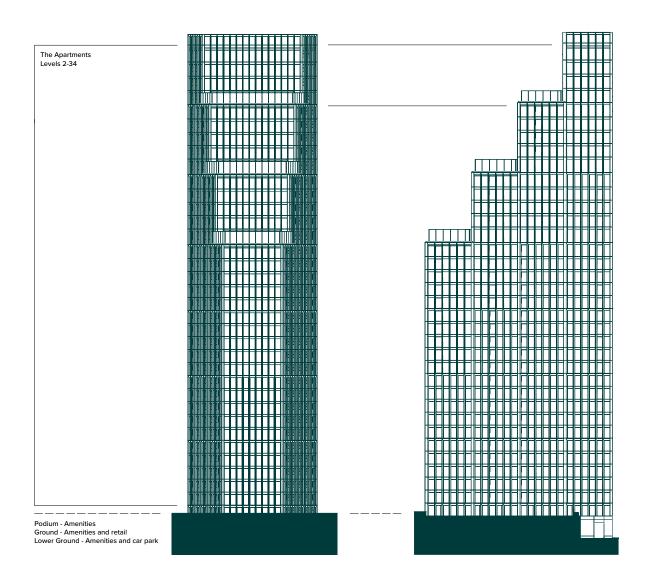

tches and sockets •
- Access to lighting control and heating and comfort

### TELECOMMUNICATIONS

- Antique brass finish to visible media plates
- Wiring for satellite/cable and terrestrial Freeview television •
- TV outlet to living area and bedrooms •
- Telephone outlet with broadband capability to living area • and bedrooms
- Fibre optic infrastructure to all apartments

### SECURITY AND PEACE OF MIND

- Sprinklers throughout
- Mains supply operated smoke/heat detectors with battery back up
- Secure solid wood external doors with multi-point locking
- 24-hour concierge •
- 10-year buildmark warranty

### FACADE SYSTEM

- Triple glazed low iron full height glazing with internal bronze PPC
- Full height sliding door to living rooms with Juliet balcony

## ELEVATIONS

# **BUILDING NO.9**



# FLOORPLATES

Building No.9





# Level 02

# Apartment 02.01

| 3 bedroom             | 121.4 sq m/1,307 sq ft |                 |
|-----------------------|------------------------|-----------------|
| Terrace               | 34.44 sq m/370         | .7 sq ft        |
| Kitchen/living/dining | $7.67 \times 6.62$ m   | 25' 2" x 21' 8' |
| Primary bedroom       | 4.20 × 3.69m           | 13' 9" x 12' 1' |
| Bedroom 2             | 3.84 × 3.15m           | 12' 7" x 10' 4' |
| Bedroom 3             | $3.70 \times 3.52$ m   | 12' 2" x 11' 6' |
|                       |                        |                 |

# Apartment 02.02

| 1 bedroom             | 65.59 sq m/706  | sq ft           |
|-----------------------|-----------------|-----------------|
| Terrace               | 13.68 sq m/