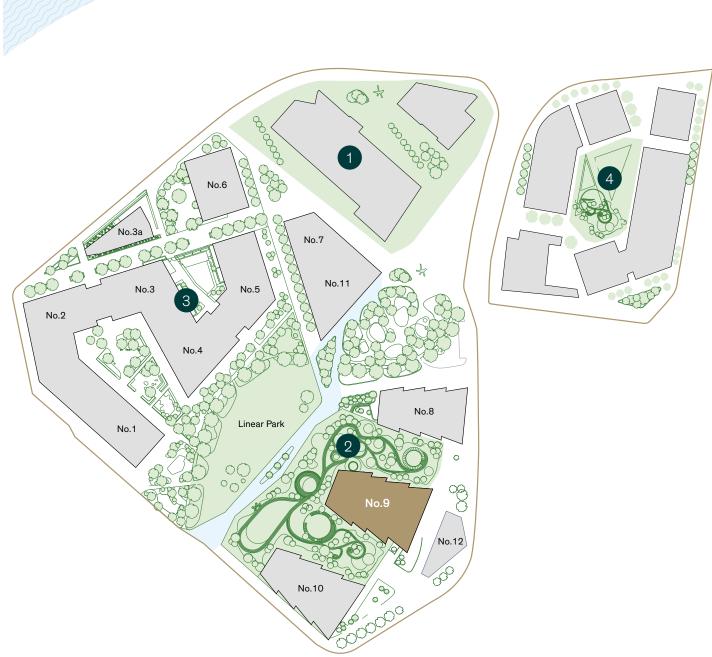

- 1 THE NEW COVENT GARDEN MARKET
- 2 THE RIVER WALKWAY
- 3 US EMBASSY
- 4 LINEAR PARK
- 5 FORTHCOMING R&F DEVELOPMENT

VAUXHALL PARK

10 PLEASURE GARDENS

8 ST GEORGE WHARF PIER

6

7

9 MI6

7