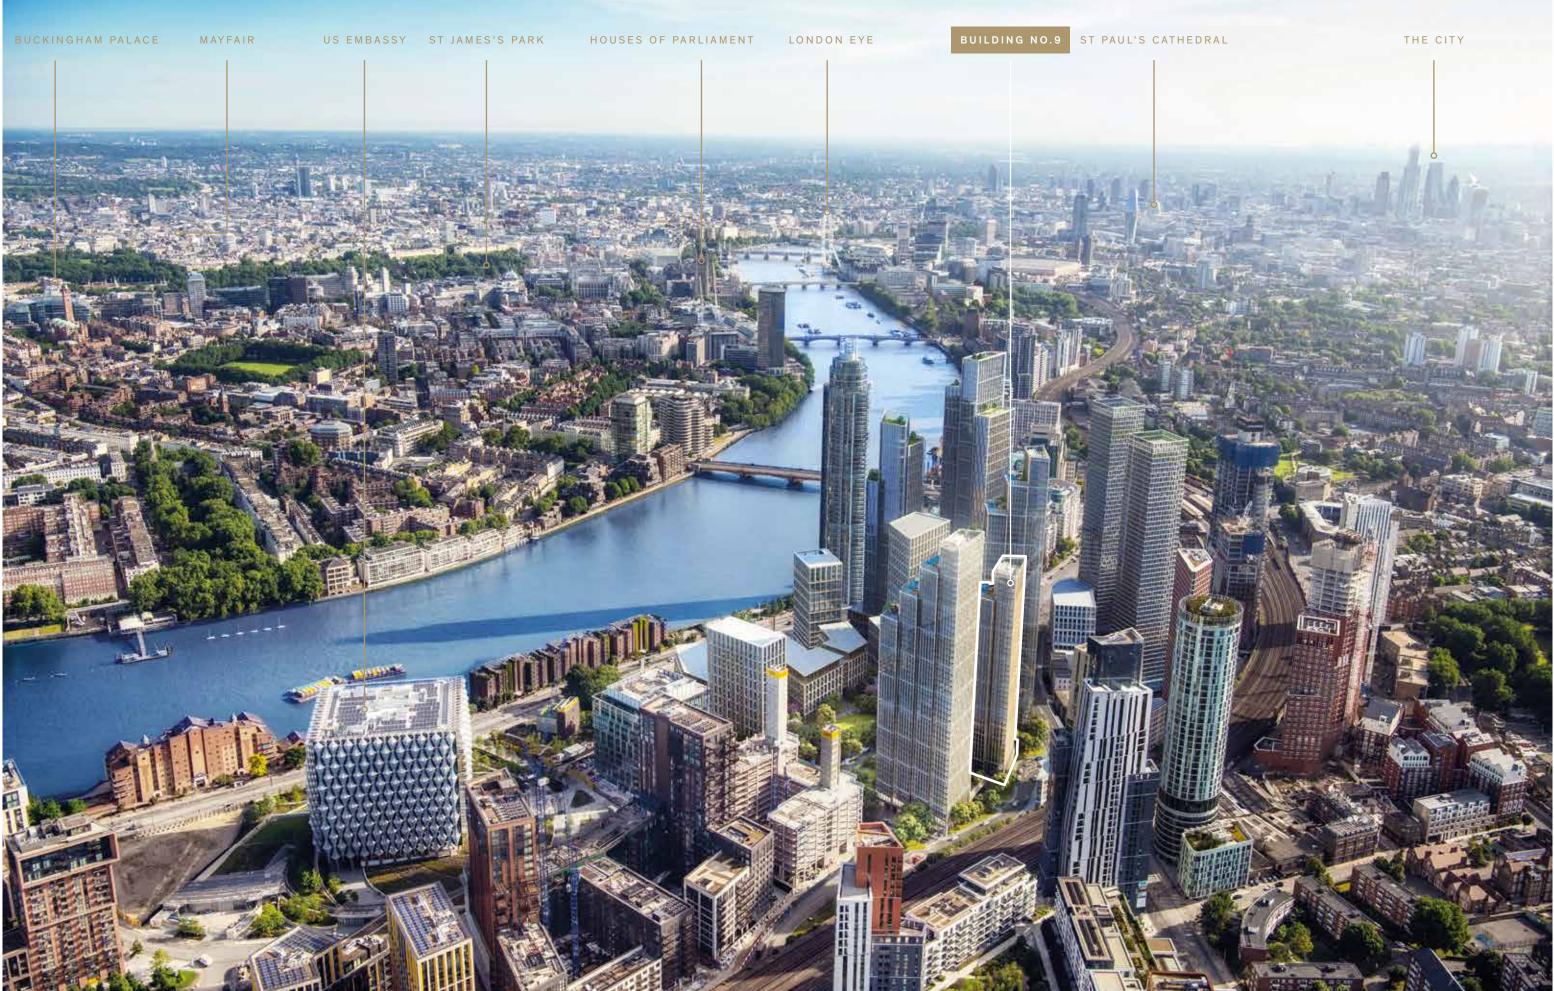

# PERFECTLY POSITIONED

- 34 THE DORCHESTER HOTEL
- 35 THE RITZ HOTEL
- 36 TRAFALGAR SQUARE
- 37 SHAFTESBURY AVENUE
- 38 CLARIDGE'S HOTEL
- 39 ROYAL LANCASTER LONDON HOTEL
- 40 THE DESIGN MUSEUM

4

Building No.9

# THE LOCATION

# SO MUCH TO EXPLORE

A place where you can enjoy direct views over the West End and the City of London and from where you can take an easy stroll along or over the river, to enjoy the very best of international culture, entertainment, retail and the Westminster hub.