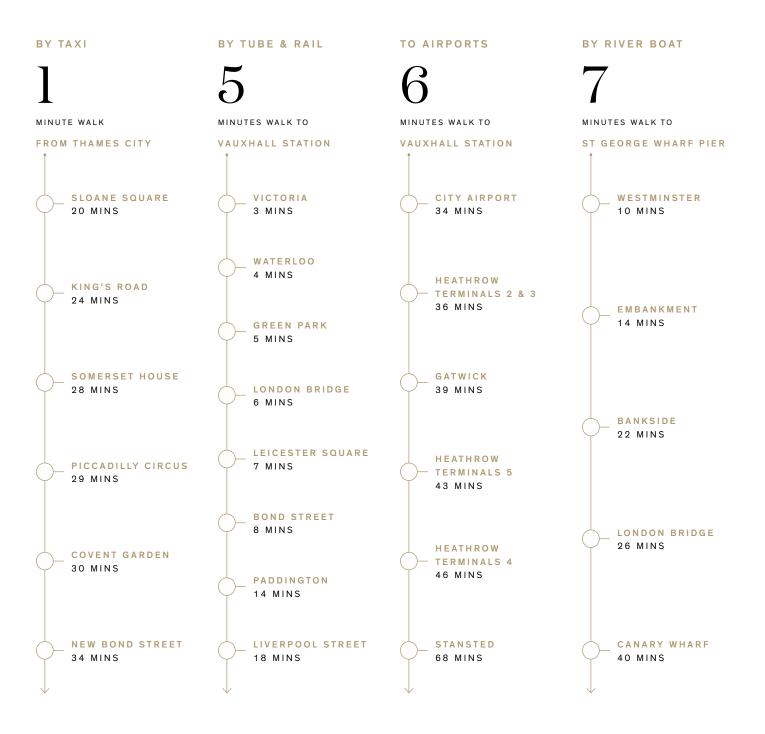

### GETTING AROUND

With the newly opened Nine Elms tube station and Vauxhall tube and mainline station less than a ten minute walk away, getting around London from Thames City couldn't be simpler. You also have the enjoyable option of using the Thames Clipper service, whether to cruise up and down the river in your leisure time or to travel to your place of work each day.

# London and international travel is easy with multiple transport links on your doorstep and popular destinations accessible by foot.

Times are approximate only. Times courtesy of tfl.gov.uk and Citymapper