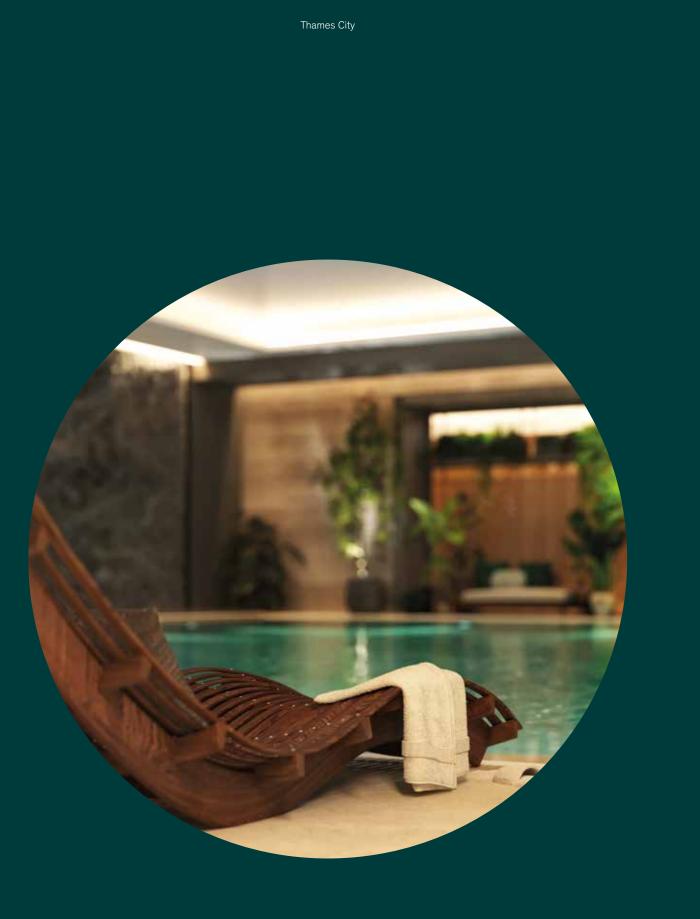

# THE POOL

Natural light will flood into the 30-metre pool through the thoughtfully placed concentric skylights above. Living walls and exotic plants will bring a tropical feel to the space – a true haven to enjoy.