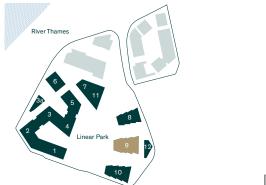

# NINE ELMS

Nine Elms is the most ambitious regeneration project undertaken in London for decades. Taking advantage of its prime central and riverside location, it will completely transform the area, introducing new transport links and public spaces to create a vibrant destination for city dwellers and visitors.

- 1 THE NEW COVENT GARDEN MARKET
- 2 THE RIVER WALKWAY
- 3 US EMBASSY
- 4 LINEAR PARK
- 5 FORTHCOMING R&F DEVELOPMENT

VAUXHALL PARK

10 PLEASURE GARDENS

8 ST GEORGE WHARF PIER

6

7

9 MI6

7

# THE LOCATION