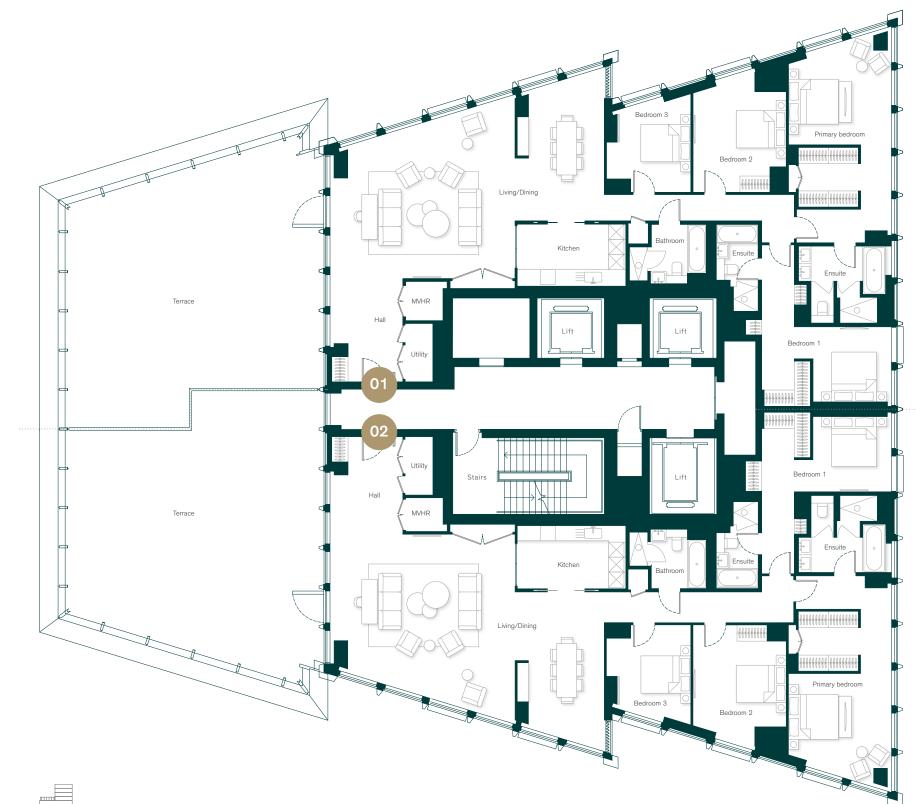

# Level 32

# Apartment 32.01

| 3 bedroom       | 223.06 sq m/2,401 sq ft |                 |
|-----------------|-------------------------|-----------------|
| Living/dining   | 10.99 × 9.61m           | 36' 1" x 31' 6" |
| Kitchen         | $3.30 \times 2.34$ m    | 10' 10" x 7' 8" |
| Primary bedroom | $7.93 \times 4.77$ m    | 26' 0" x 15' 8" |
| Bedroom 2       | 5.21 × 3.03m            | 17' 1" x 9' 11" |
| Bedroom 3       | 5.25 × 3.39m            | 17' 2" x 11' 1" |

# Apartment 32.02

| 198.29 sq m/2,134 sq ft |  |
|-------------------------|--|
| '6"                     |  |
| 3' 0"                   |  |
| 2"                      |  |
| ' 6"                    |  |
|                         |  |