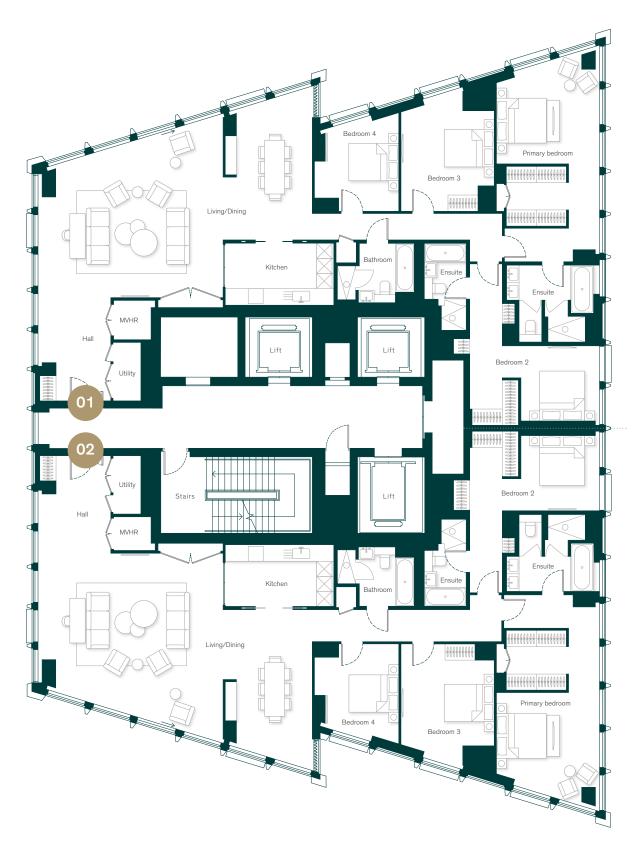

# Level 02

# Apartment 02.01

| 3 bedroom             | 121.4 sq m/1,307 sq ft |                 |
|-----------------------|------------------------|-----------------|
| Terrace               | 34.44 sq m/370         | .7 sq ft        |
| Kitchen/living/dining | $7.67 \times 6.62$ m   | 25' 2" x 21' 8' |
| Primary bedroom       | 4.20 × 3.69m           | 13' 9" x 12' 1' |
| Bedroom 2             | 3.84 × 3.15m           | 12' 7" x 10' 4' |
| Bedroom 3             | $3.70 \times 3.52$ m   | 12' 2" x 11' 6' |
|                       |                        |                 |

# Apartment 02.02

| 1 bedroom             | 65.59 sq m/706  | sq ft           |
|-----------------------|-----------------|-----------------|
| Terrace               | 13.68 sq m/147. | 3 sq ft         |
| Kitchen/living/dining | 9.03 × 3.55m    | 29' 7" x 11' 8" |
| Primary bedroom       | 4.18 × 3.21m    | 13' 9" x 10' 6" |

# Apartment 02.03

| 93.1 sq m/1,002 sq ft |                                                |
|-----------------------|------------------------------------------------|
| 27.85 sq m/299        | .8 sq ft                                       |
| 8.52 × 4.27m          | 27' 11" x 14'                                  |
| 5.87 × 3.43m          | 19'3" x 11'3                                   |
| $3.62 \times 3.26m$   | 11' 10" x 10'                                  |
|                       | 27.85 sq m/299<br>8.52 × 4.27m<br>5.87 × 3.43m |

'0"

# Apartment 02.04

| 2 bedroom             | 96.13 sq m/1,035 sq ft |                 |
|-----------------------|------------------------|-----------------|
| Terrace               | 25.34 sq m/272.8 sq ft |                 |
| Kitchen/living/dining | 7.74 × 3.91m           | 25' 5" x 12' 10 |
| Primary bedroom       | 5.05 × 2.75m           | 16' 7" x 9' 0"  |
| Bedroom 2             | 3.86 × 2.75m           | 12' 8" x 9' 0"  |
|                       |                        |                 |

# Apartment 02.05

1 bedroom

Kitchen/living/din

Primary bedroom

|     | 56 sq m/603 sq       | ft           |
|-----|----------------------|--------------|
| ing | 6.79 × 3.50m         | 22' 3" x 11' |
|     | $4.20 \times 2.75$ m | 13'9" x 9'0  |

### Apartment 02.06

| 2 bedroom                                                        | 95.86 sq m/1,032 sq ft                                         |                                                                  |
|------------------------------------------------------------------|----------------------------------------------------------------|------------------------------------------------------------------|
| Terrace<br>Kitchen/living/dining<br>Primary bedroom<br>Bedroom 2 | 11.48 sq m/123<br>7.78 × 3.91m<br>5.28 × 2.75m<br>4.02 × 2.75m | .6 sq ft<br>25' 6" x 12' 10"<br>17' 4" x 9' 0"<br>13' 2" x 9' 0" |
|                                                                  |                                                                |                                                                  |

### Apartment 02.07

1 bedroom

Terrace

| 2 bedroom             | 94.54 sq m/1,01 | l8 sq ft         |
|-----------------------|-----------------|------------------|
| Terrace               | 28.06 sq m/302  | .0 sq ft         |
| Kitchen/living/dining | 8.57 × 3.83m    | 28' 1" x 12' 7"  |
| Primary bedroom       | 6.10 × 3.60m    | 20' 0" x 11' 10" |
| Bedroom 2             | 3.72 × 3.53m    | 12'2" x 11'7"    |

# Apartment 02.08

### 65.71 sq m/707 sq ft

13.66 sq m/147.0 sq ft Kitchen/living/dining 9.03 × 3.55m 29'7" x 11'8" 4.23 × 3.21m 13' 11" x 10' 6"

# Apartment 02.09

| 3 | bed | room | ١ |
|---|-----|------|---|
|   |     |      |   |

Terrace Kitchen/living/dining Primary bedroom Bedroom 2 Bedroom 3

Primary bedroom

```
121.38 sq m/1,307 sq ft
28.55 sq m/307.3 sq ft
7.68 × 6.62m 25' 2" x 21' 8"
4.20 × 3.69m 13' 9" x 12' 1"
3.84 × 3.15m 12' 7" x 10' 4"
3.70 × 3.52m 12' 2" x 11' 6"
```