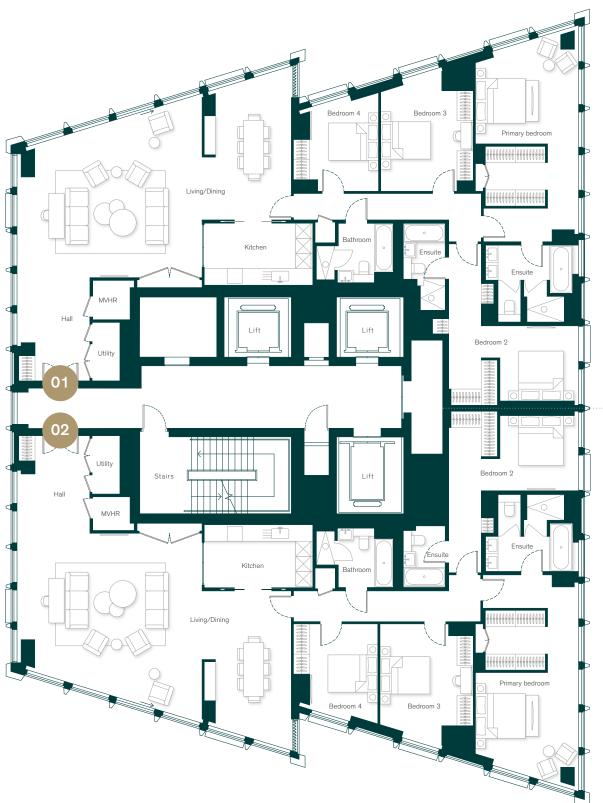

Primary bedroom       | 7.93 × 4.12m            | 26' 0" x 13' 6" |
| Bedroom 2             | 5.20 × 3.00m            | 17' 1" x 9' 10" |
| Bedroom 3             | 4.81 × 3.70m            | 15' 9" x 12' 2" |
| Bedroom 4             | $3.78 \times 3.40m$     | 12' 5" x 11' 2" |

# Apartment 31.02

| 4 bedroom             | 227.47 sq m/2,448 sq ft |                 |
|-----------------------|-------------------------|-----------------|
| Kitchen/living/dining | 11.07 × 9.61m           | 36' 4" x 31' 6" |
| Primary bedroom       | 7.93 × 4.12m            | 26' 0" x 13' 6" |
| Bedroom 2             | 5.20 × 3.00m            | 17' 1" x 9' 10" |
| Bedroom 3             | $4.89 \times 3.73$ m    | 16' 0" x 12' 3" |
| Bedroom 4             | $3.82 \times 3.37m$     | 12'6" x 11'1"   |







10



# Level 32

# Apartment 32.01

| 3 bedroom       | 223.06 sq m/2,401 sq ft |                 |
|-----------------|-------------------------|-----------------|
| Living/dining   | 10.99 × 9.61m           | 36' 1" x 31' 6" |
| Kitchen         | $3.30 \times 2.34$ m    | 10' 10" x 7' 8" |
| Primary bedroom | $7.93 \times 4.77$ m    | 26' 0" x 15' 8" |
| Bedroom 2       | 5.21 × 3.03m            | 17' 1" x 9' 11" |
| Bedroom 3       | 5.25 × 3.39m            | 17' 2" x 11' 1" |

# Apartment 32.02

| 198.29 sq m/2,134 sq ft |  |
|-------------------------|--|
| '6"                     |  |
| 3' 0"                   |  |
| 2"                      |  |
| ' 6"                    |  |
|                         |  |























# INTERNATIONALLY RENOWNED DESIGN TEAM

A best-in-class tea