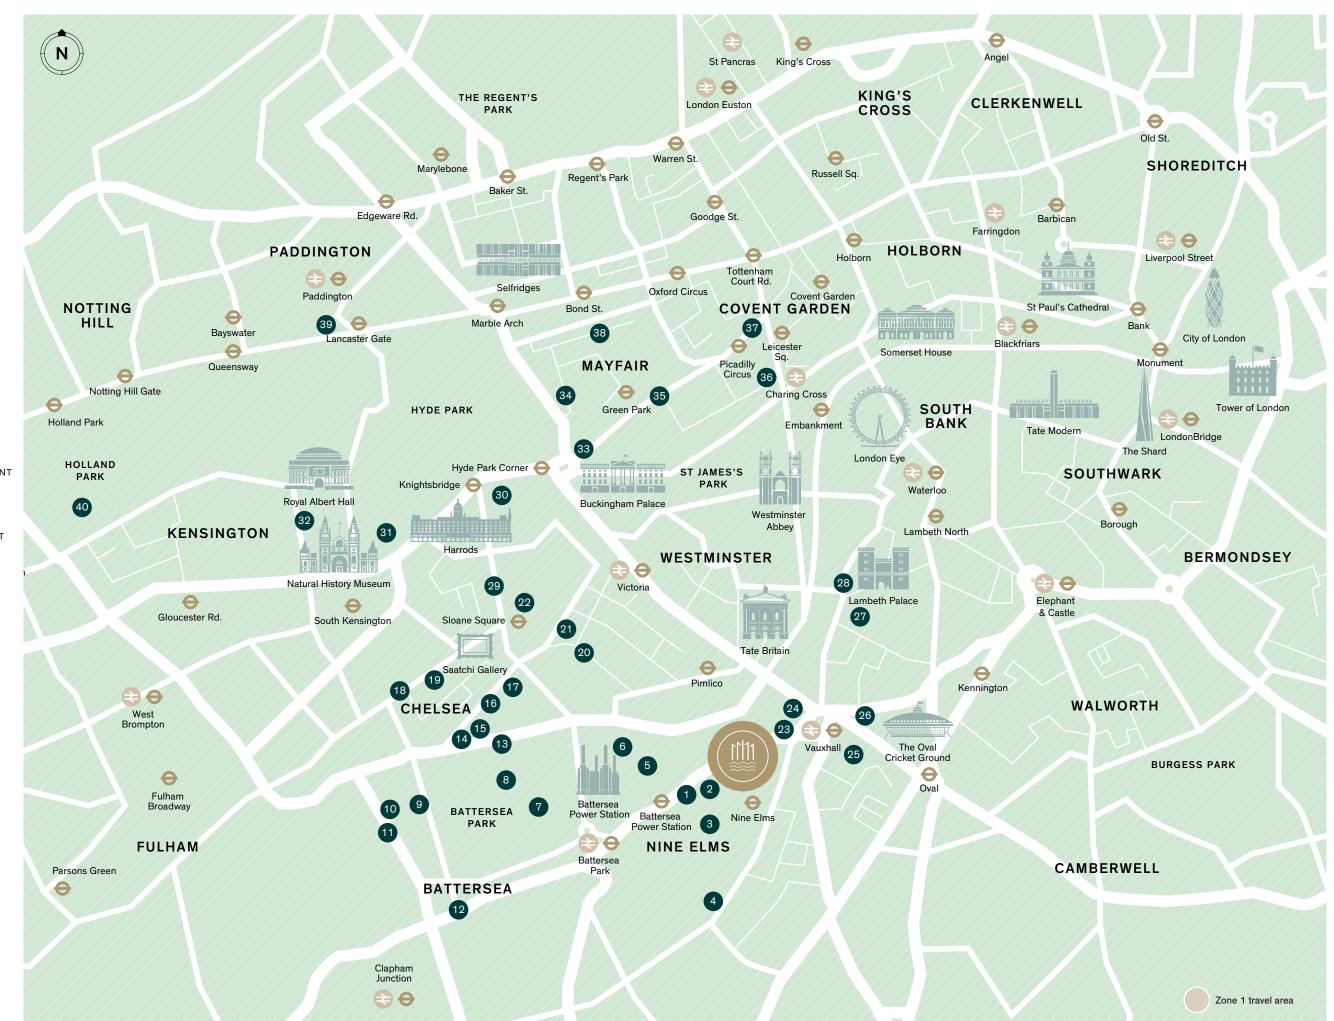

# THE LOCATION

# SO MUCH TO EXPLORE

A place where you can enjoy direct views over the West End and the City of London and from where you can take an easy stroll along or over the river, to enjoy the very best of international culture, entertainment, retail and the Westminster hub.

# London and international travel is easy with multiple transport links on your doorstep and popular destinations accessible by foot.

Times are approximate only. Times courtesy of tfl.gov.uk and Citymapper