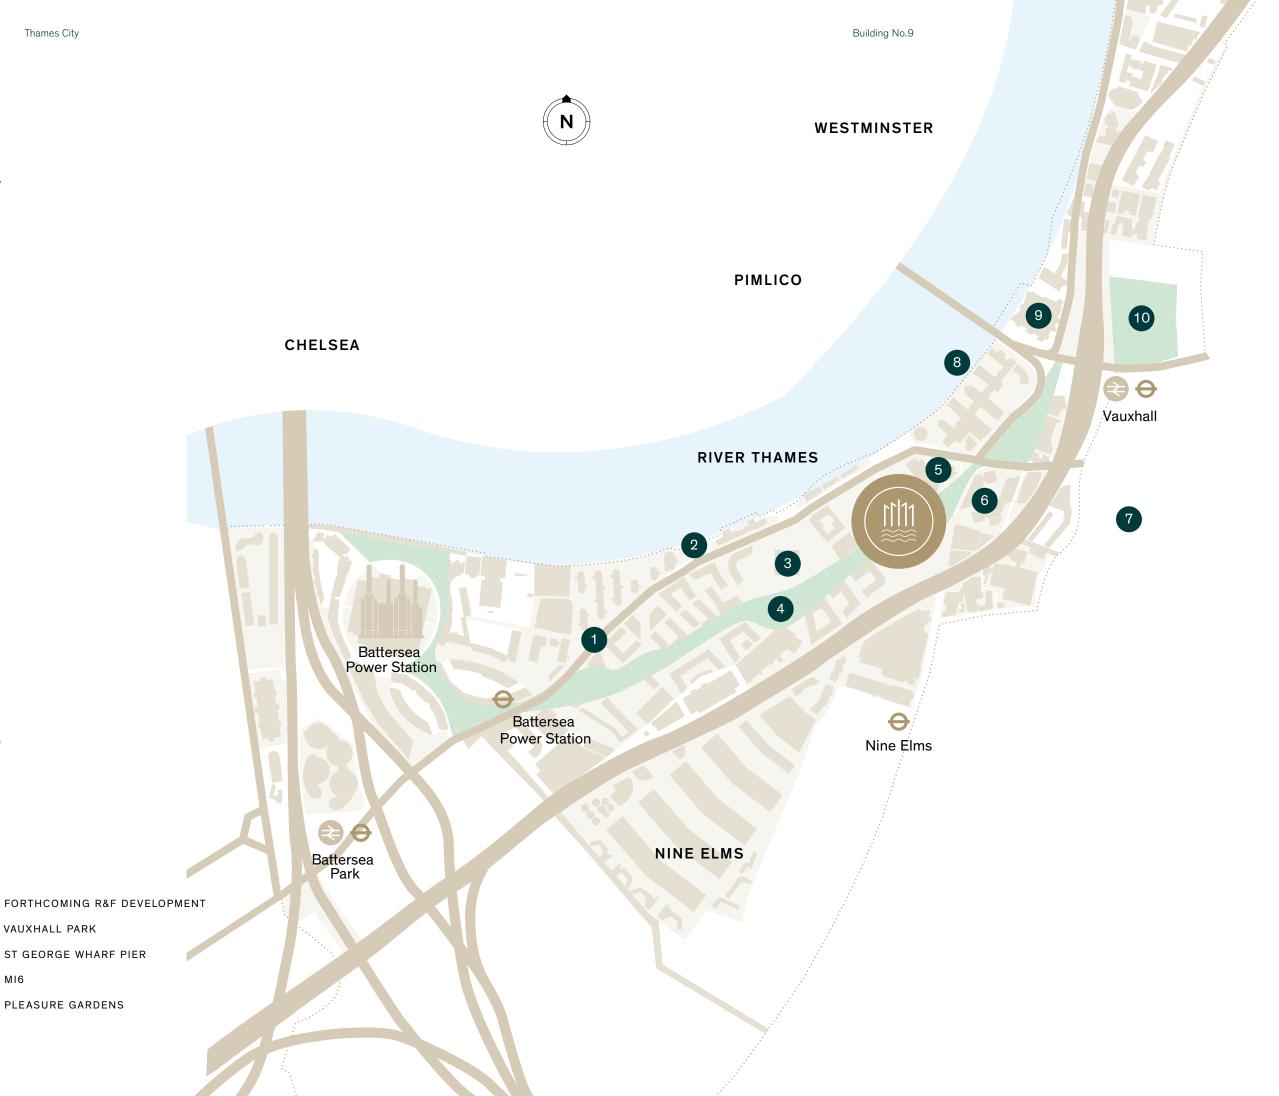

# NINE ELMS

Nine Elms is the most ambitious regeneration project undertaken in London for decades. Taking advantage of its prime central and riverside location, it will completely transform the area, introducing new transport links and public spaces to create a vibrant destination for city dwellers and visitors.

- 1 THE NEW COVENT GARDEN MARKET
- 2 THE RIVER WALKWAY
- 3 US EMBASSY
- 4 LINEAR PARK
- 5 FORTHCOMING R&F DEVELOPMENT

VAUXHALL PARK

10 PLEASURE GARDENS

8 ST GEORGE WHARF PIER

6

7

9 MI6

7