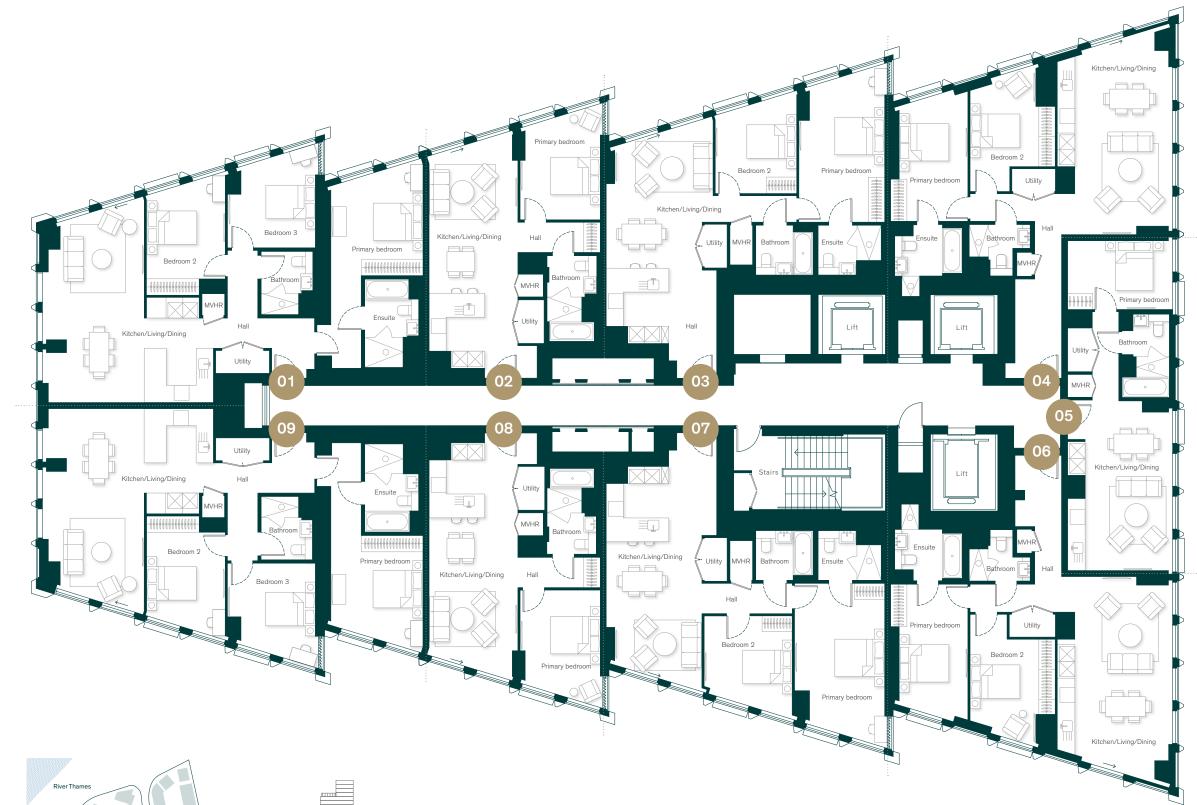

| 3.69 × 3.53m           | 12' 1" x 11' 7" |

# Apartment 03.08 - 08.08

| 1 bedroom             | 65.74 sq m/708 | 65.74 sq m/708 sq ft |  |
|-----------------------|----------------|----------------------|--|
| Kitchen/living/dining | 9.03 × 3.55m   | 29' 7" x 11' 8"      |  |
| Primary bedroom       | 4.23 × 3.21m   | 13' 11" x 10' 6"     |  |

# Apartment 03.09 - 08.09

| 3 bedroom             | 123.88 sq m/1,333 sq ft |                 |
|-----------------------|-------------------------|-----------------|
| Kitchen/living/dining | $7.68 \times 6.85$ m    | 25' 2" x 22' 6" |
| Primary bedroom       | 4.20 × 3.69m            | 13' 9" x 12' 1" |
| Bedroom 2             | 3.84 × 3.15m            | 12' 7" x 10' 4" |
| Bedroom 3             | $3.63 \times 3.52$ m    | 11'11" x 11'6"  |







# Level 09

### Apartment 9.01

| ripui uniene otor     |                         |                |
|-----------------------|-------------------------|----------------|
| 3 bedroom             | 123.41 sq m/1,328 sq ft |                |
| Kitchen/living/dining | 7.67 × 6.85m            | 25' 2" x 22' 6 |
| Primary bedroom       | 4.20 × 3.69m            | 13' 9" x 12' 1 |
| Bedroom 2             | 3.84 × 3.15m            | 12' 7" x 10' 4 |
| Bedroom 3             | 3.69 × 3.52m            | 12'1" x 11'6   |
|                       |                         |                |
| Apartment 9.02        |                         |                |
| 1 bedroom             | 65.63 sq m/706          | sq ft          |
| Kitchen/living/dining | 9.03 × 3.55m            | 29'7" x 11'8   |
| Pri