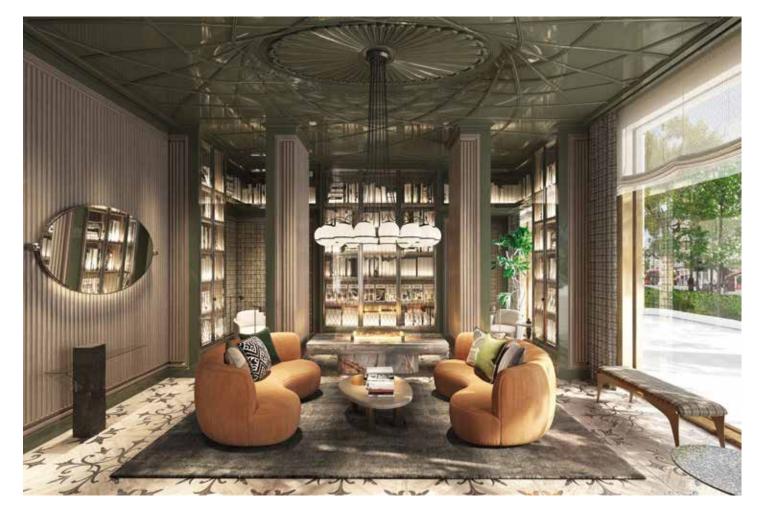

# THE LIBRARY

The library is a comforting antidote to a hectic day, with muted colours and a restful ambience that encourage you to switch off and unwind.