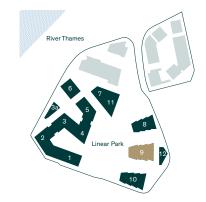

# NINE ELMS

Nine Elms is the most ambitious regeneration project undertaken in London for decades. Taking advantage of its prime central and riverside location, it will completely transform the area, introducing new transport links and public spaces to create a vibrant destination for city dwellers and visitors.

- 1 THE NEW COVENT GARDEN MARKET
- 2 THE RIVER WALKWAY
- 3 US EMBASSY
- 4 LINEAR PARK
- 5 FORTHCOMING R&F DEVELOPMENT

VAUXHALL PARK

10 PLEASURE GARDENS

8 ST GEORGE WHARF PIER

6

7

9 MI6

7