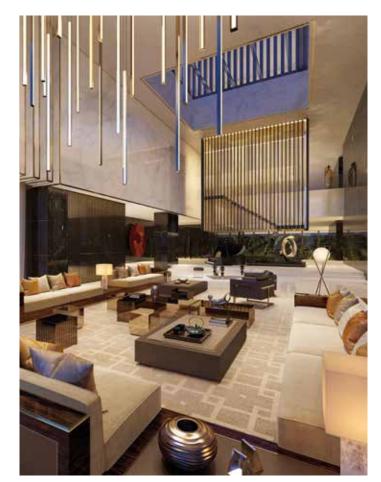

# THE AMENITIES

# D THE CALM

The lifestyle on offer at Building No.9 will be exceptional. Amenities will include a gymnasium, yoga studio, swimming pool and spa. There will be a cosy library, wine and cigar bar, screening room and a private dining room and lounge area for entertaining friends, family and colleagues. Finally the jewel in the crown will be Lounge 39, in Building No.8 with its stunning views over London.