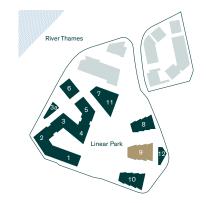

# NINE ELMS

Nine Elms is the most ambitious regeneration project undertaken in London for decades. Taking advantage of its prime central and riverside location, it will completely transform the area, introducing new transport links and public spaces to create a vibrant destination for city dwellers and visitors.

- 1 THE NEW COVENT GARDEN MARKET
- 2 THE RIVER WALKWAY
- 3 US EMBASSY
- 4 LINEAR PARK
- 5 FORTHCOMING R&F DEVELOPMENT

VAUXHALL PARK

10 PLEASURE GARDENS

8 ST GEORGE WHARF PIER

6

7

9 MI6

7

# LINEAR PARK

Linear Park is a brand new London park that provides a green walk from Vauxhall Bridge to Battersea Power Station. Publicly accessible it encompasses charming play areas, sculptured seating and hundreds of new trees.