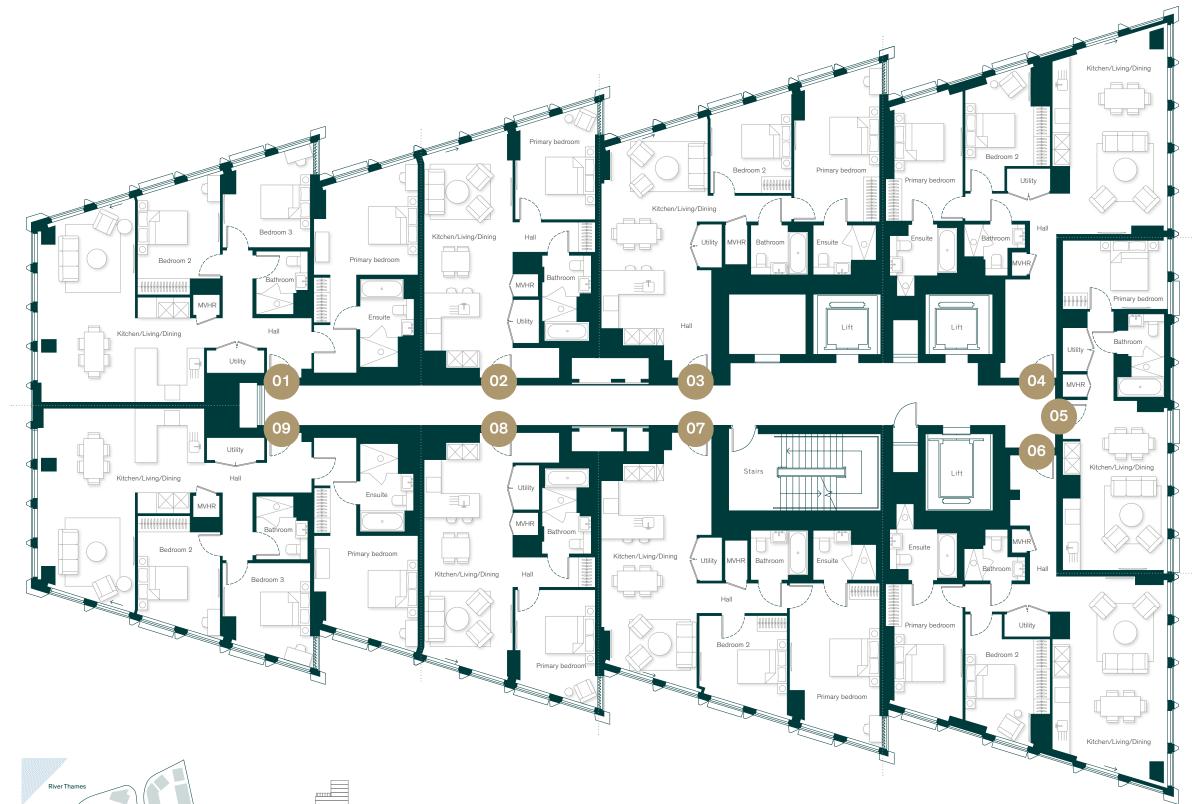

.72 × 3.53m           | 12' 2" x 11' 7"  |

# Apartment 17.08 - 19.08

| 1 bedroom             | 67.59 sq m/728 sq ft |                  |
|-----------------------|----------------------|------------------|
| Kitchen/living/dining | 9.03 × 3.55m         | 29' 7" x 11' 8"  |
| Primary bedroom       | 4.23 × 3.21m         | 13' 11" x 10' 6" |

# Apartment 17.09 - 19.09

| 3 bedroom             | 128.14 sq m/1,379 sq ft |                  |
|-----------------------|-------------------------|------------------|
| Kitchen/living/dining | 7.68 × 6.69m            | 25' 2" x 21' 11" |
| Primary bedroom       | 4.18 × 4.17m            | 13'9" x 13'8"    |
| Bedroom 2             | 3.84 × 3.31m            | 12' 7" x 10' 10" |
| Bedroom 3             | $3.70 \times 3.57$ m    | 12' 2" x 11' 8"  |







# Levels 20 – 21

# Apartment 20.01 - 21.01

| 3 bedroom             | 126.75 sq m/1,364 sq ft |                   |
|-----------------------|-------------------------|-------------------|
| Kitchen/living/dining | 6.99 × 5.15m            | 22' 11" x 16' 11" |
| Primary bedroom       | 4.18 × 4.17m            | 13' 9" x 13' 8"   |
| Bedroom 2             | 3.84 × 3.31m            | 12' 7" x 10' 10"  |
| Bedroom 3             | 3.69 × 3.57m            | 12' 1" x 11' 8"   |

# Apartment 20.02 – 21.02

| 1 bedroom             | 67.7 sq m/729 sq ft |                 |
|-----------------------|---------------------|-----------------|
| Kitchen/living/dining | 9.03 × 3.55m        | 29' 7" x 11' 8" |
| Primary bedroom       | 4.18 × 3.21m        | 13' 9" x 10' 6" |

# Apartment 20.03 - 21.03