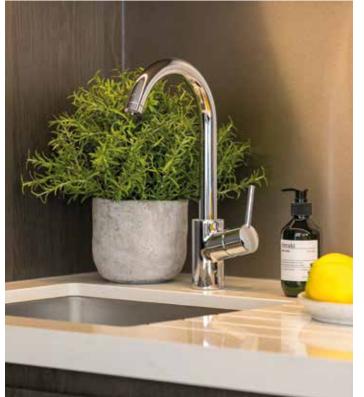

### KITCHENS

- Bespoke fully-fitted kitchens including wall and base cabinets
- Composite stone worktops
- Stainless steel splashback
- Undermounted stainless steel sink featuring single lever mixer tap
- Under cabinet lighting on wall-mounted cabinets
- Pop-up socket where applicable
- Fully integrated appliances including: Miele oven
  - Miele microwave oven
  - Miele induction hob
  - Siemens or similar fridge/freezer
  - Siemens or similar dishwasher
  - Siemens or similar extractor fan
- Wine cooler