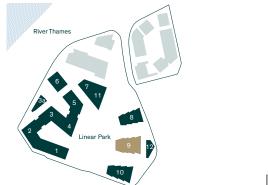

# NINE ELMS

Nine Elms is the most ambitious regeneration project undertaken in London for decades. Taking advantage of its prime central and riverside location, it will completely transform the area, introducing new transport links and public spaces to create a vibrant destination for city dwellers and visitors.

- 1 THE NEW COVENT GARDEN MARKET
- 2 THE RIVER WALKWAY
- 3 US EMBASSY
- 4 LINEAR PARK
- 5 FORTHCOMING R&F DEVELOPMENT

VAUXHALL PARK

10 PLEASURE GARDENS

8 ST GEORGE WHARF PIER

6

7

9 MI6

7

# THE LOCATION