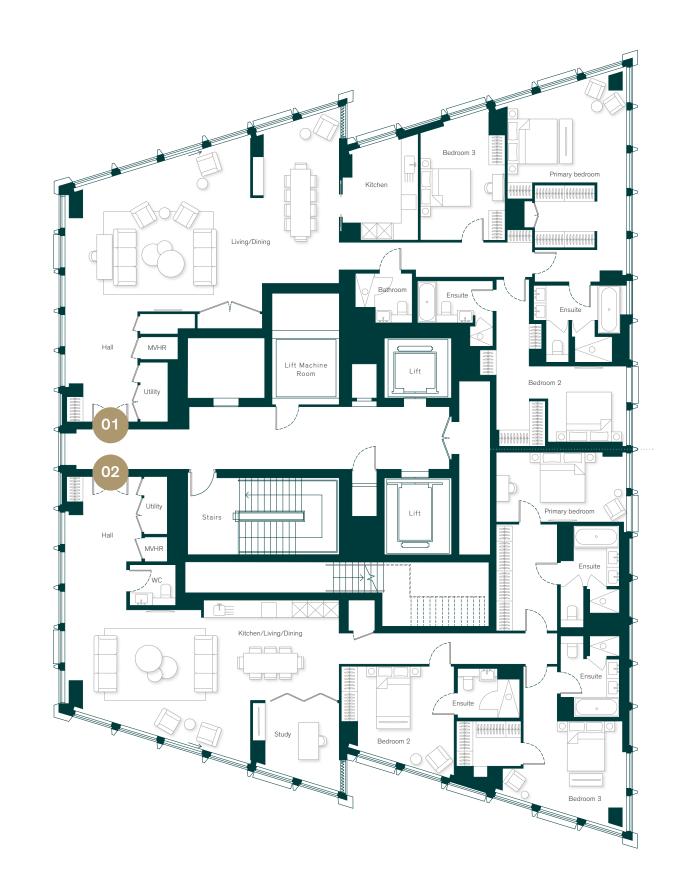

| $3.82 \times 3.37m$     | 12'6" x 11'1"   |







10



# Level 32

# Apartment 32.01

| 3 bedroom       | 223.06 sq m/2,401 sq ft |                 |
|-----------------|-------------------------|-----------------|
| Living/dining   | 10.99 × 9.61m           | 36' 1" x 31' 6" |
| Kitchen         | $3.30 \times 2.34$ m    | 10' 10" x 7' 8" |
| Primary bedroom | $7.93 \times 4.77$ m    | 26' 0" x 15' 8" |
| Bedroom 2       | 5.21 × 3.03m            | 17' 1" x 9' 11" |
| Bedroom 3       | 5.25 × 3.39m            | 17' 2" x 11' 1" |

# Apartment 32.02

| 198.29 sq m/2,134 sq ft |  |
|-------------------------|--|
| '6"                     |  |
| 3' 0"                   |  |
| 2"                      |  |
| ' 6"                    |  |
|                         |  |























# INTERNATIONALLY RENOWNED DESIGN TEAM

A best-in-class team has been brought together to deliver Building No.9 as well as to contribute to the Thames City destination as a whole.



Yun House - Four Seasons Hotel Kuala Lumpur

# AB CONCEPT

Founded in 1999 by Ed Ng and Terence Ngan, AB Concept is an international interior design and architecture studio focused on creating luxury environments across the hospitality, commercial and residential sectors. The studio's approach results in projects offering bespoke experiences through narrative-driven interiors with meticulous attention to detail.



Burj Khalifa — Dubai

# SOM

Skidmore, Owings & Merrill LLP (SOM) is one of the largest and most influential architecture, interior design, engineering and urban planning firms in the world. T